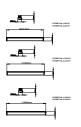

## nordlux®

Projection (cm): 5.4 Width (cm): 5.4 115.8

## Westport 120

Item number: 49666110 Grey EAN: 5701581481985

Packaging unit 6 Material: Plastic IP65, Class 2 (Double isolated), 230V LED MODUL, Light source incl. 23w led Parallel connection not possible