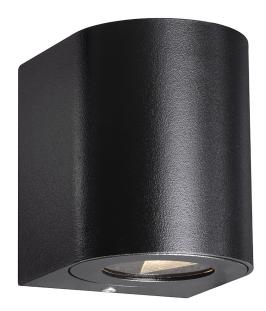

## Canto 2

Item number: 49701003 Black EAN: 5701581482487

Packaging unit 3 Material: Aluminium IP44, Class 1 (Earth contact), 230V LED MODUL, Light source incl. 2x6w led Parallel connection possible

Area: Outdoor Energy class A++ - A Transformer/driver placement: I lampen

Whether Canto 2. is placed indoors or outdoors, the lamp offers a unique lighting experience. The minimalist design makes the lamp both decorative and sculptural. The light flows both up and down, and with the three included pattern inserts, it is possible to change the light image according to desire and personal style.