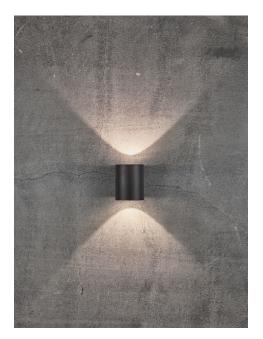

Whether Canto 2. is placed indoors or outdoors, the lamp offers a unique lighting experience. The minimalist design makes the lamp both decorative and sculptural. The light flows both up and down, and with the three included pattern inserts, it is possible to change the light image according to desire and personal style.