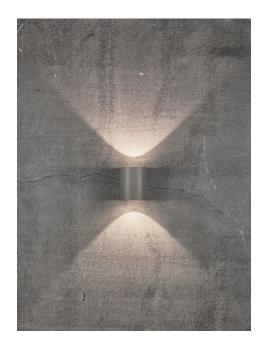

## Lightsource info (pr. lightsource)

Lumen: 500 Lifetime: 25000 On/Off: 12500

Colour temperature: 2700K

RA: 80

Beam angle: 75° Dimmable: No

Energy class A+

Whether Canto 2. is placed indoors or outdoors, the lamp offers a unique lighting experience. The minimalist design makes the lamp both decorative and sculptural. The light flows both up and down, and with the three included pattern inserts, it is possible to change the light image according to desire and personal style.