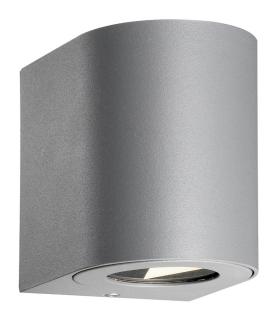

## nordlux®

Height (cm): 10.4 Projection (cm): 10 Width (cm): 8.7

## Canto 2

Item number: 49701010 Grey EAN: 5701581482586

Packaging unit 3 Material: Aluminium IP44, Class 1 (Earth contact), 230V LED MODUL, Light source incl. 2x6w led Parallel connection possible

Area: Outdoor Energy class A++ - A