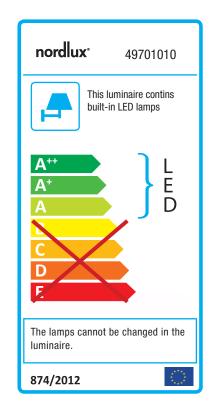

## Canto 2

Item number: 49701010 Grey EAN: 5701581482586

Packaging unit 3 Material: Aluminium IP44, Class 1 (Earth contact), 230V LED MODUL, Light source incl. 2x6w led Parallel connection possible

Area: Outdoor Energy class A++ - A