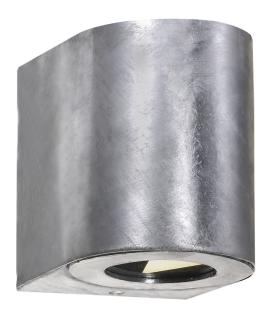

## nordlux®

Height (cm): 10.4 Projection (cm): 10 Width (cm): 8.5

## Canto 2

Item number: 49701031 Galvanized EAN: 5701581482685

Packaging unit 3 Material: Metal IP44, Class 1 (Earth contact), 230V LED MODUL, Light source incl. 2x5w led Parallel connection possible

Area: Outdoor Energy class A++ - A Transformer/driver placement: I lampen

Whether Canto 2. is placed indoors or outdoors, the lamp offers a unique lighting experience. The minimalist design makes the lamp both decorative and sculptural. The light flows both up and down, and with the three included pattern inserts, it is possible to change the light image according to desire and personal style.