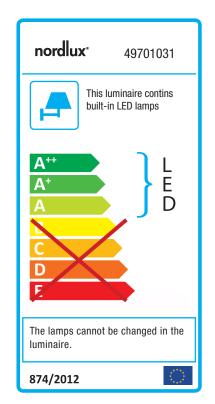

## Canto 2

Item number: 49701031 Galvanized EAN: 5701581482685

Packaging unit 3 Material: Metal IP44, Class 1 (Earth contact), 230V LED MODUL, Light source incl. 2x5w led Parallel connection possible

Area: Outdoor Energy class A++ - A Transformer/driver placement: I lampen

## Lightsource info (pr. lightsource)

Lumen: 500 Lumen/Watt: 100 Lifetime: 25000 On/Off: 12600 Colour temperature: 2700K RA: 80 Beam angle: 75° Dimmable: No

Energy class A+