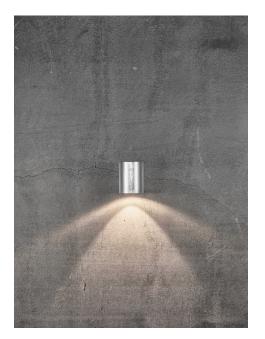

Whether Canto 2. is placed indoors or outdoors, the lamp offers a unique lighting experience. The minimalist design makes the lamp both decorative and sculptural. The light flows both up and down, and with the three included pattern inserts, it is possible to change the light image according to desire and personal style.