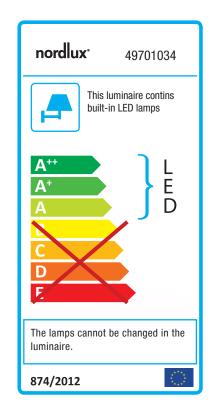

## Canto 2

Item number: 49701034 Stainless steel EAN: 5701581482784

Packaging unit 3 Material: Stainless steel IP44, Class 1 (Earth contact), 230V LED MODUL, Light source incl. 2x6w led Parallel connection possible

## Lightsource info (pr. lightsource)

Lumen: 500 Lifetime: 25000 On/Off: 12500 Colour temperature: 2700K RA: 80 Beam angle: 75° Dimmable: No

Energy class A+