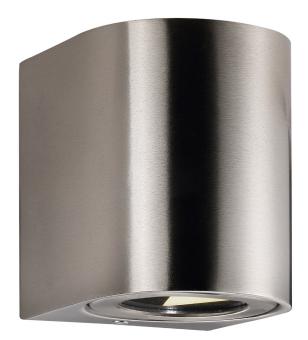

## Canto 2

Item number: 49701034 Stainless steel EAN: 5701581482784

Packaging unit 3 Material: Stainless steel IP44, Class 1 (Earth contact), 230V LED MODUL, Light source incl. 2x6w led Parallel connection possible

Area: Outdoor Energy class A++ - A Transformer/driver placement: I lampen

Whether Canto 2. is placed indoors or outdoors, the lamp offers a unique lighting experience. The minimalist design makes the lamp both decorative and sculptural. The light flows both up and down, and with the three included pattern inserts, it is possible to change the light image according to desire and personal style.