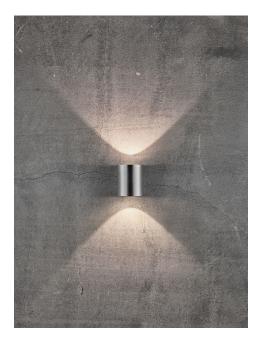

Area: Outdoor Energy class A++ - A Transformer/driver placement: I lampen

Whether Canto 2. is placed indoors or outdoors, the lamp offers a unique lighting experience. The minimalist design makes the lamp both decorative and sculptural. The light flows both up and down, and with the three included pattern inserts, it is possible to change the light image according to desire and personal style.