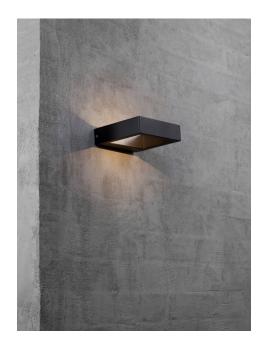

## **Avon**

Item number: 84111003 Black EAN: 5701581342088

Packaging unit 3
Material: Metal
IP44, Class 1 (Earth contact), 230V
LED MODUL, Light source incl. 4w led
Parallel connection possible

Area: Outdoor Energy class A++ - A

## Lightsource info (pr. lightsource)

Lumen: 210 Lumen/Watt: 52 Lifetime: 25000 On/Off: 12500

Colour temperature: 3000K

RA: 80

Beam angle: 180° Dimmable: No

Energy class A+

Sleek and square wall light with a graphic design in black lacquered metal, and integrated light bulbs on the inside. The light is ideal for the driveway or front door, and is supplied with LED light bulbs with lowenergy use and a long life.