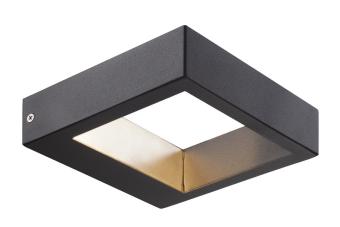

## **Avon**

Item number: 84111003 Black EAN: 5701581342088

Packaging unit 3
Material: Metal
IP44, Class 1 (Earth contact), 230V
LED MODUL, Light source incl. 4w led
Parallel connection possible

Area: Outdoor Energy class A++ - A

## Lightsource info (pr. lightsource)

Lumen: 210 Lumen/Watt: 52 Lifetime: 25000 On/Off: 12500

Colour temperature: 3000K

RA: 80

Beam angle: 180° Dimmable: No

Energy class A+

Sleek and square wall light with a graphic design in black lacquered metal, and integrated light bulbs on the inside. The light is ideal for the driveway or front door, and is supplied with LED light bulbs with lowenergy use and a long life.