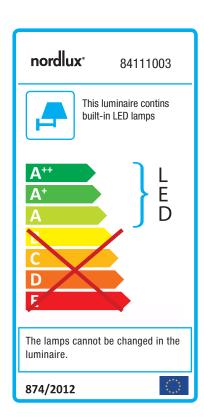

## **Avon**

Item number: 84111003 Black EAN: 5701581342088

Packaging unit 3
Material: Metal
IP44, Class 1 (Earth contact), 230V
LED MODUL, Light source incl. 4w led
Parallel connection possible

Area: Outdoor Energy class A++ - A

## Lightsource info (pr. lightsource)

Lumen: 210 Lumen/Watt: 52 Lifetime: 25000 On/Off: 12500

Colour temperature: 3000K

RA: 80

Beam angle: 180° Dimmable: No

Energy class A+

Sleek and square wall light with a graphic design in black lacquered metal, and integrated light bulbs on the inside. The light is ideal for the driveway or front door, and is supplied with LED light bulbs with lowenergy use and a long life.