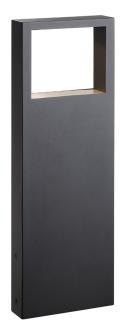

## nordlux®

Height (cm): 45 Projection (cm): 15 Width (cm): 4

## Avon

Item number: 84128003 Black EAN: 5701581342187

Packaging unit 3 Material: Metal IP44, Class 2 (Double isolated), 230V LED MODUL, Light source incl. 4w led Parallel connection possible

Area: Outdoor Energy class A++ - A

## Avon