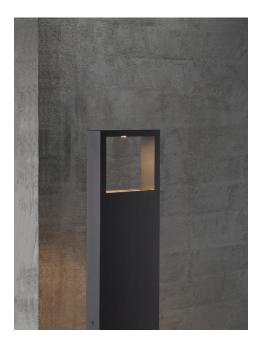

## Lightsource info (pr. lightsource)

Lumen: 210 Lumen/Watt: 52 Lifetime: 25000 On/Off: 12500 Colour temperature: 3000K RA: 80 Beam angle: 180° Dimmable: No

Energy class A+

Modern and stylish bollard light with a graphic design in black lacquered metal and integrated light bulbs. The light is ideal for the driveway or garden path, and is supplied with LED light bulbs with low-energy use and a long life.

## Avon