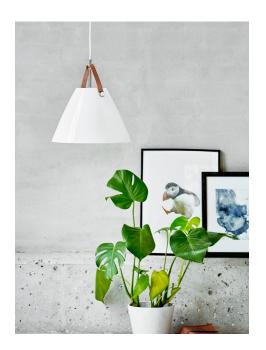

Area: Indoor Energy class A++ - D

Metal and leather go well with the light Nordic style. The combination of these materials allows the light to visually interact with a modern interior, where combining materials is one of the biggest trends. With Strap it seems obvious – just as obvious as how a Nordic light design is named after a leather strap. The narrow and elegant leather gives Strap a warm and raw look, balancing a classic and the industrial expression. It comes with two leather straps in brown and black respectively, so it's up to you to give the Strap its final look. Designed by Bjørn + Balle