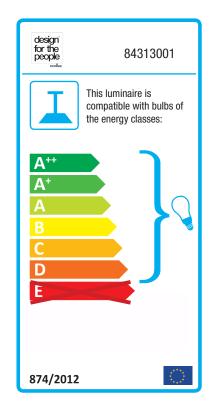

## Strap 27

Item number: 84313001 White EAN: 5701581337688

Packaging unit 3 Material: Glass/Leather IP20, Class 2 (Double isolated), 230V Cord: 300 cm, White textile cable Can the cable be replaced? No E27, Max. 40W, Light source not included

Area: Indoor Energy class A++ - D

Metal and leather go well with the light Nordic style. The combination of these materials allows the light to visually interact with a modern interior, where combining materials is one of the biggest trends. With Strap it seems obvious – just as obvious as how a Nordic light design is named after a leather strap. The narrow and elegant leather gives Strap a warm and raw look, balancing a classic and the industrial expression. It comes with two leather straps in brown and black respectively, so it's up to you to give the Strap its final look. Designed by Bjørn + Balle