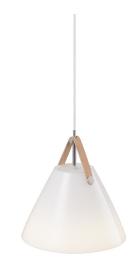

Height (cm): 27 Shade diameter (cm): 27

## Strap 27

Item number: 84313001 White EAN: 5701581337688

Packaging unit 3 Material: Glass/Leather IP20, Class 2 (Double isolated), 230V Cord: 300 cm, White textile cable Can the cable be replaced? No E27, Max. 40W, Light source not included

Area: Indoor Energy class A++ - D

Metal and leather go well with the light Nordic style. The combination of these materials allows the light to visually interact with a modern interior, where combining materials is one of the biggest trends. With Strap it seems obvious – just as obvious as how a Nordic light design is named after a leather strap. The narrow and elegant leather gives Strap a warm and raw look, balancing a classic and the industrial expression. It comes with two leather straps in brown and black respectively, so it's up to you to give the Strap its final look. Designed by Bjørn + Balle