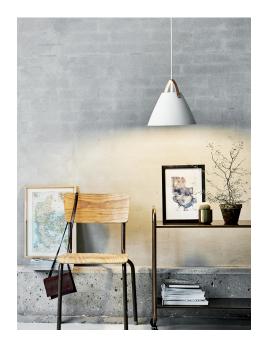

Area: Indoor

Energy class A++ - D

Metal and leather go well with the light Nordic style. The combination of these materials allows the light to visually interact with a modern interior, where combining materials is one of the biggest trends. With Strap it seems obvious – just as obvious as how a Nordic light design is named after a leather strap. The narrow and elegant leather gives Strap a warm and raw look, balancing a classic and the industrial expression. It comes with two leather straps in brown and black respectively, so it's up to you to give the Strap its final look. Designed by Bjørn + Balle