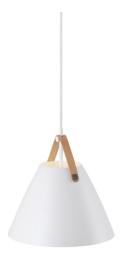

Height (cm): 27 Shade diameter (cm): 27

## Strap 27

Item number: 84333001 White EAN: 5701581337787

Packaging unit 3 Material: Metal/Leather

IP20, Class 2 (Double isolated), 230V Cord: 300 cm, White textile cable Can the cable be replaced? No

E27, Max. 40W, Light source not included

Area: Indoor

Energy class A++ - D

Metal and leather go well with the light Nordic style. The combination of these materials allows the light to visually interact with a modern interior, where combining materials is one of the biggest trends. With Strap it seems obvious – just as obvious as how a Nordic light design is named after a leather strap. The narrow and elegant leather gives Strap a warm and raw look, balancing a classic and the industrial expression. It comes with two leather straps in brown and black respectively, so it's up to you to give the Strap its final look. Designed by Bjørn + Balle