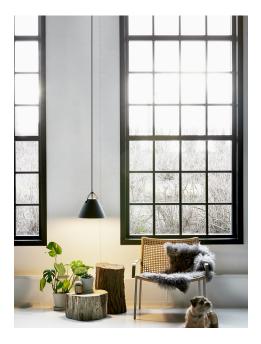

Area: Indoor Energy class A++ - D

Metal and leather go well with the light Nordic style. The combination of these materials allows the light to visually interact with a modern interior, where combining materials is one of the biggest trends. With Strap it seems obvious – just as obvious as how a Nordic light design is named after a leather strap. The narrow and elegant leather gives Strap a warm and raw look, balancing a classic and the industrial expression. It comes with two leather straps in brown and black respectively, so it's up to you to give the Strap its final look. Designed by Bjørn + Balle