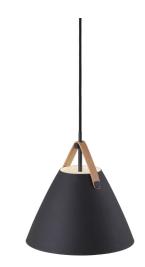

Height (cm): 27 Shade diameter (cm): 27

## Strap 27

Item number: 84333003 Black EAN: 5701581337886

Packaging unit 3 Material: Metal/Leather IP20, Class 2 (Double isolated), 230V Cord: 300 cm, Black textile cable Can the cable be replaced? No E27, Max. 40W, Light source not included

Area: Indoor Energy class A++ - D

Metal and leather go well with the light Nordic style. The combination of these materials allows the light to visually interact with a modern interior, where combining materials is one of the biggest trends. With Strap it seems obvious – just as obvious as how a Nordic light design is named after a leather strap. The narrow and elegant leather gives Strap a warm and raw look, balancing a classic and the industrial expression. It comes with two leather straps in brown and black respectively, so it's up to you to give the Strap its final look. Designed by Bjørn + Balle