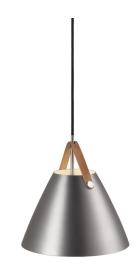

Height (cm): 27 Shade diameter (cm): 27

## Strap 27

Item number: 84333032 Brushed steel EAN: 5701581338081

Packaging unit 3 Material: Metal/Leather IP20, Class 2 (Double isolated), 230V Cord: 300 cm, Black textile cable Can the cable be replaced? No E27, Max. 40W, Light source not included

Area: Indoor Energy class A++ - D

Metal and leather go well with the light Nordic style. The combination of these materials allows the light to visually interact with a modern interior, where combining materials is one of the biggest trends. With Strap it seems obvious – just as obvious as how a Nordic light design is named after a leather strap. The narrow and elegant leather gives Strap a warm and raw look, balancing a classic and the industrial expression. It comes with two leather straps in brown and black respectively, so it's up to you to give the Strap its final look. Designed by Bjørn + Balle