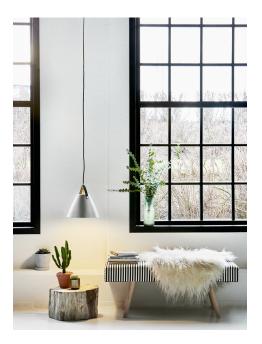

Area: Indoor Energy class A++ - D

Metal and leather go well with the light Nordic style. The combination of these materials allows the light to visually interact with a modern interior, where combining materials is one of the biggest trends. With Strap it seems obvious – just as obvious as how a Nordic light design is named after a leather strap. The narrow and elegant leather gives Strap a warm and raw look, balancing a classic and the industrial expression. It comes with two leather straps in brown and black respectively, so it's up to you to give the Strap its final look. Designed by Bjørn + Balle