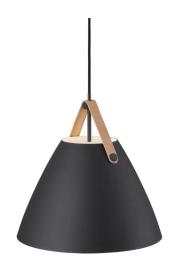

Height (cm): 37 Shade diameter (cm): 36

## Strap 36

Item number: 84343003 Black EAN: 5701581338289

Packaging unit 2 Material: Metal/Leather

IP20, Class 2 (Double isolated), 230V Cord: 300 cm, Black textile cable Can the cable be replaced? No

E27, Max. 40W, Light source not included

Area: Indoor

Energy class A++ - D

Metal and leather go well with the light Nordic style. The combination of these materials allows the light to visually interact with a modern interior, where combining materials is one of the biggest trends. With Strap it seems obvious – just as obvious as how a Nordic light design is named after a leather strap. The narrow and elegant leather gives Strap a warm and raw look, balancing a classic and the industrial expression. It comes with two leather straps in brown and black respectively, so it's up to you to give the Strap its final look. Designed by Bjørn + Balle