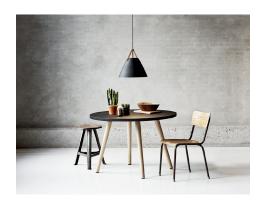

Area: Indoor

Energy class A++ - D

Metal and leather go well with the light Nordic style. The combination of these materials allows the light to visually interact with a modern interior, where combining materials is one of the biggest trends. With Strap it seems obvious – just as obvious as how a Nordic light design is named after a leather strap. The narrow and elegant leather gives Strap a warm and raw look, balancing a classic and the industrial expression. It comes with two leather straps in brown and black respectively, so it's up to you to give the Strap its final look. Designed by Bjørn + Balle