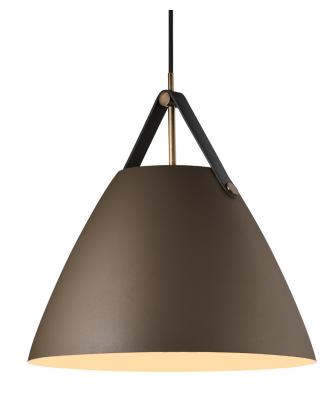

Area: Indoor

Energy class A++ - D

Metal and leather go well with the light Nordic style. The combination of these materials allows the light to visually interact with a modern interior, where combining materials is one of the biggest trends. With Strap it seems obvious – just as obvious as how a Nordic light design is named after a leather strap. The narrow and elegant leather gives Strap a warm and raw look, balancing a classic and the industrial expression. It comes with two leather straps in brown and black respectively, so it's up to you to give the Strap its final look. Designed by Bjørn + Balle