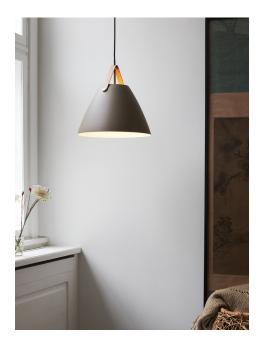

Area: Indoor

Energy class A++ - D

Metal and leather go well with the light Nordic style. The combination of these materials allows the light to visually interact with a modern interior, where combining materials is one of the biggest trends. With Strap it seems obvious – just as obvious as how a Nordic light design is named after a leather strap. The narrow and elegant leather gives Strap a warm and raw look, balancing a classic and the industrial expression. It comes with two leather straps in brown and black respectively, so it's up to you to give the Strap its final look. Designed by Bjørn + Balle