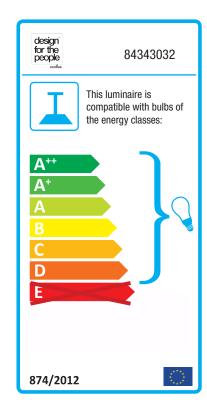

## Strap 36

Item number: 84343032 Brushed steel

EAN: 5701581338487

Packaging unit 2 Material: Metal/Leather

IP20, Class 2 (Double isolated), 230V Cord: 300 cm, Black textile cable Can the cable be replaced? No

E27, Max. 40W, Light source not included

Area: Indoor

Energy class A++ - D

Metal and leather go well with the light Nordic style. The combination of these materials allows the light to visually interact with a modern interior, where combining materials is one of the biggest trends. With Strap it seems obvious – just as obvious as how a Nordic light design is named after a leather strap. The narrow and elegant leather gives Strap a warm and raw look, balancing a classic and the industrial expression. It comes with two leather straps in brown and black respectively, so it's up to you to give the Strap its final look. Designed by Bjørn + Balle