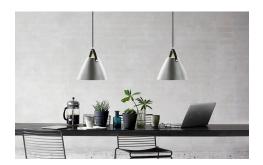

E27, Max. 40W, Light source not included

Area: Indoor

Energy class A++ - D

Metal and leather go well with the light Nordic style. The combination of these materials allows the light to visually interact with a modern interior, where combining materials is one of the biggest trends. With Strap it seems obvious – just as obvious as how a Nordic light design is named after a leather strap. The narrow and elegant leather gives Strap a warm and raw look, balancing a classic and the industrial expression. It comes with two leather straps in brown and black respectively, so it's up to you to give the Strap its final look. Designed by Bjørn + Balle