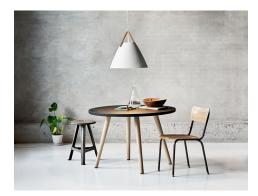

Area: Indoor Energy class A++ - D

Metal and leather go well with the light Nordic style. The combination of these materials allows the light to visually interact with a modern interior, where combining materials is one of the biggest trends. With Strap it seems obvious – just as obvious as how a Nordic light design is named after a leather strap. The narrow and elegant leather gives Strap a warm and raw look, balancing a classic and the industrial expression. It comes with two leather straps in brown and black respectively, so it's up to you to give the Strap its final look. Designed by Bjørn + Balle