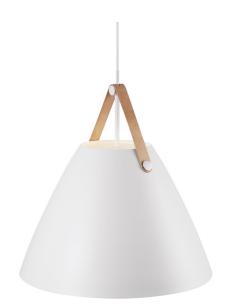

Strap 48

Height (cm): 48 Shade diameter (cm): 48

## Strap 48

Item number: 84353001 White EAN: 5701581338586

Packaging unit 1 Material: Metal/Leather IP20, Class 2 (Double isolated), 230V Cord: 300 cm, White textile cable Can the cable be replaced? No E27, Max. 40W, Light source not included

Area: Indoor Energy class A++ - D

Metal and leather go well with the light Nordic style. The combination of these materials allows the light to visually interact with a modern interior, where combining materials is one of the biggest trends. With Strap it seems obvious – just as obvious as how a Nordic light design is named after a leather strap. The narrow and elegant leather gives Strap a warm and raw look, balancing a classic and the industrial expression. It comes with two leather straps in brown and black respectively, so it's up to you to give the Strap its final look. Designed by Bjørn + Balle