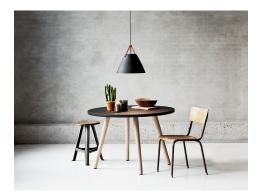

Area: Indoor Energy class A++ - D

Metal and leather go well with the light Nordic style. The combination of these materials allows the light to visually interact with a modern interior, where combining materials is one of the biggest trends. With Strap it seems obvious – just as obvious as how a Nordic light design is named after a leather strap. The narrow and elegant leather gives Strap a warm and raw look, balancing a classic and the industrial expression. It comes with two leather straps in brown and black respectively, so it's up to you to give the Strap its final look. Designed by Bjørn + Balle