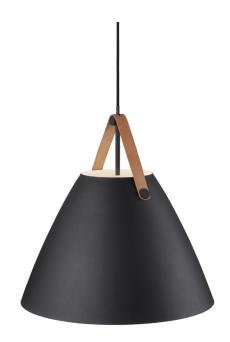

Strap 48

Height (cm): 48 Shade diameter (cm): 48

## Strap 48

Item number: 84353003 Black EAN: 5701581338685

Packaging unit 1 Material: Metal/Leather IP20, Class 2 (Double isolated), 230V Cord: 300 cm, Black textile cable Can the cable be replaced? No E27, Max. 40W, Light source not included

Area: Indoor Energy class A++ - D

Metal and leather go well with the light Nordic style. The combination of these materials allows the light to visually interact with a modern interior, where combining materials is one of the biggest trends. With Strap it seems obvious – just as obvious as how a Nordic light design is named after a leather strap. The narrow and elegant leather gives Strap a warm and raw look, balancing a classic and the industrial expression. It comes with two leather straps in brown and black respectively, so it's up to you to give the Strap its final look. Designed by Bjørn + Balle