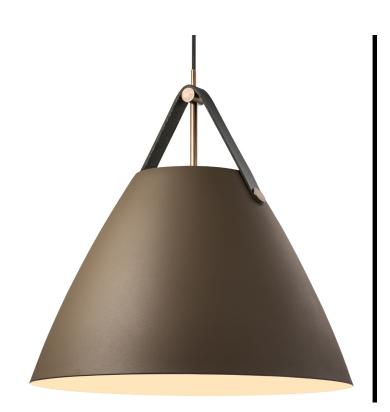

Shade diameter (cm): 48 Shade height (cm): 48.8

## Strap 48

Item number: 84353009 Beige EAN: 5701581485587

Packaging unit 1 Material: Metal/Leather IP20, Class 2 (Double isolated), 230V Cord: 300 cm, Black textile cable Can the cable be replaced? No E27, Max. 40W, Light source not included

Area: Indoor Energy class A++ - D

Metal and leather go well with the light Nordic style. The combination of these materials allows the light to visually interact with a modern interior, where combining materials is one of the biggest trends. With Strap it seems obvious – just as obvious as how a Nordic light design is named after a leather strap. The narrow and elegant leather gives Strap a warm and raw look, balancing a classic and the industrial expression. It comes with two leather straps in brown and black respectively, so it's up to you to give the Strap its final look. Designed by Bjørn + Balle