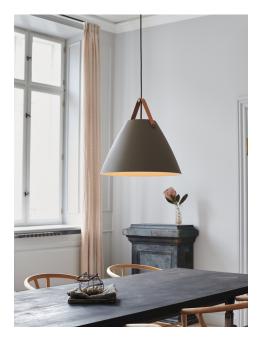

Area: Indoor Energy class A++ - D

Metal and leather go well with the light Nordic style. The combination of these materials allows the light to visually interact with a modern interior, where combining materials is one of the biggest trends. With Strap it seems obvious – just as obvious as how a Nordic light design is named after a leather strap. The narrow and elegant leather gives Strap a warm and raw look, balancing a classic and the industrial expression. It comes with two leather straps in brown and black respectively, so it's up to you to give the Strap its final look. Designed by Bjørn + Balle