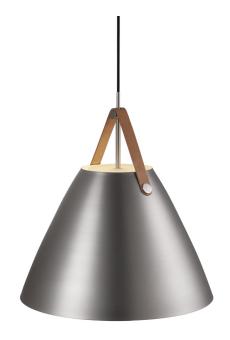

## Strap 48

Item number: 84353032 Brushed steel EAN: 5701581338883

Packaging unit 1 Material: Metal/Leather

IP20, Class 2 (Double isolated), 230V Cord: 300 cm, Black textile cable Can the cable be replaced? No

E27, Max. 40W, Light source not included

Area: Indoor

Energy class A++ - D

Metal and leather go well with the light Nordic style. The combination of these materials allows the light to visually interact with a modern interior, where combining materials is one of the biggest trends. With Strap it seems obvious – just as obvious as how a Nordic light design is named after a leather strap. The narrow and elegant leather gives Strap a warm and raw look, balancing a classic and the industrial expression. It comes with two leather straps in brown and black respectively, so it's up to you to give the Strap its final look. Designed by Bjørn + Balle