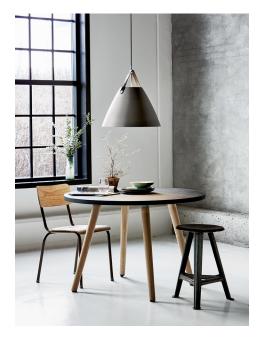

E27, Max. 40W, Light source not included

Area: Indoor

Energy class A++ - D

Metal and leather go well with the light Nordic style. The combination of these materials allows the light to visually interact with a modern interior, where combining materials is one of the biggest trends. With Strap it seems obvious – just as obvious as how a Nordic light design is named after a leather strap. The narrow and elegant leather gives Strap a warm and raw look, balancing a classic and the industrial expression. It comes with two leather straps in brown and black respectively, so it's up to you to give the Strap its final look. Designed by Bjørn + Balle