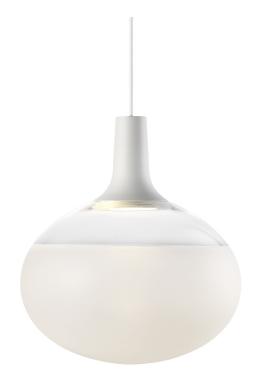

Height (cm): 39 Shade diameter (cm): 35

## Dee 2.0

Item number: 84413001 White EAN: 5701581400788

Packaging unit 2 Material: Glass/Metal IP20, Class 2 (Double isolated), 230V Cord: 300 cm, White textile cable Can the cable be replaced? No GU10, Max. 15W, Light source not included

Area: Indoor Energy class A++ - A

DEE GLASS is a modern pendant light that looks impressive in a group. But even though it loves great company, DEE 2. is unique and also works independently. With its frosted glass and organic shape, DEE GLASS delivers lots of light and atmosphere to a room. Dimmable LED technology ensures perfect lighting. Design by Bønnelycke MDD.