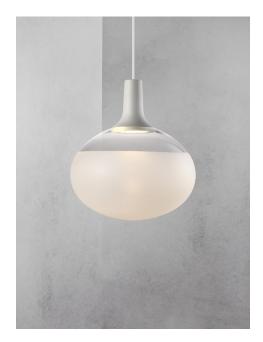

Height (cm): 39 Shade diameter (cm): 35

## Dee 2.0

Item number: 84413001 White EAN: 5701581400788

Packaging unit 2 Material: Glass/Metal IP20, Class 2 (Double isolated), 230V Cord: 300 cm, White textile cable Can the cable be replaced? No GU10, Max. 15W, Light source not included

Area: Indoor Energy class A++ - A

DEE GLASS is a modern pendant light that looks impressive in a group. But even though it loves great company, DEE 2. is unique and also works independently. With its frosted glass and organic shape, DEE GLASS delivers lots of light and atmosphere to a room. Dimmable LED technology ensures perfect lighting. Design by Bønnelycke MDD.