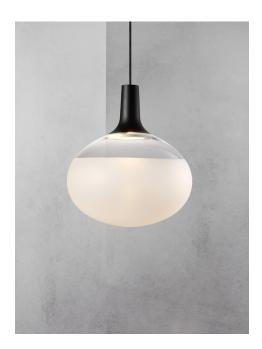

Area: Indoor Energy class A++ - A

DEE GLASS is a modern pendant light that looks impressive in a group. But even though it loves great company, DEE 2. is unique and also works independently. With its frosted glass and organic shape, DEE GLASS delivers lots of light and atmosphere to a room. Dimmable LED technology ensures perfect lighting. Design by Bønnelycke MDD.