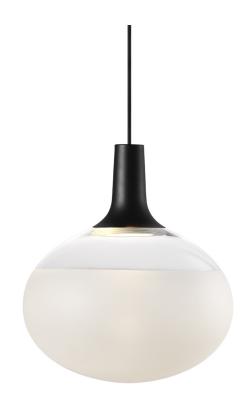

Area: Indoor Energy class A++ - A

DEE GLASS is a modern pendant light that looks impressive in a group. But even though it loves great company, DEE 2. is unique and also works independently. With its frosted glass and organic shape, DEE GLASS delivers lots of light and atmosphere to a room. Dimmable LED technology ensures perfect lighting. Design by Bønnelycke MDD.