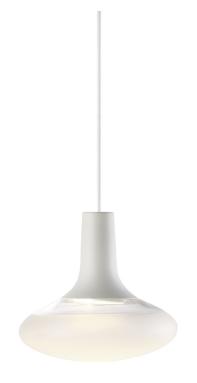

Height (cm): 23 Shade diameter (cm): 24.5

## Dee 2.0

Item number: 84423001 White EAN: 5701581400986

Packaging unit 3 Material: Glass/Metal

IP20, Class 2 (Double isolated), 230V Cord: 300 cm, White textile cable Can the cable be replaced? No

GU10, Max. 15W, Light source not included

Area: Indoor Energy class A++ - A

The award winning Dee family has gained a new member; a pendant. The imaginative design is reminiscent of fog or dew trapped in a glass dome. The Dee series has something almost lifelike and magical about it – it is floating, hiding its light source in the upper metal piece, resulting in a nuanced and beautiful light.