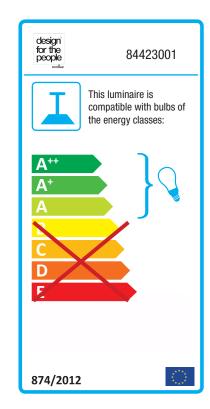

## Dee 2.0

Item number: 84423001 White EAN: 5701581400986

Packaging unit 3 Material: Glass/Metal

IP20, Class 2 (Double isolated), 230V Cord: 300 cm, White textile cable Can the cable be replaced? No

GU10, Max. 15W, Light source not included

Area: Indoor Energy class A++ - A

The award winning Dee family has gained a new member; a pendant. The imaginative design is reminiscent of fog or dew trapped in a glass dome. The Dee series has something almost lifelike and magical about it – it is floating, hiding its light source in the upper metal piece, resulting in a nuanced and beautiful light.