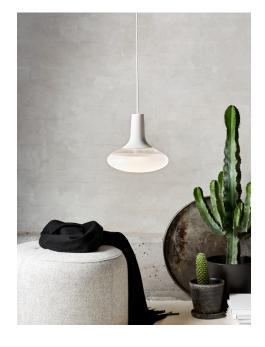

Area: Indoor Energy class A++ - A

The award winning Dee family has gained a new member; a pendant. The imaginative design is reminiscent of fog or dew trapped in a glass dome. The Dee series has something almost lifelike and magical about it – it is floating, hiding its light source in the upper metal piece, resulting in a nuanced and beautiful light.