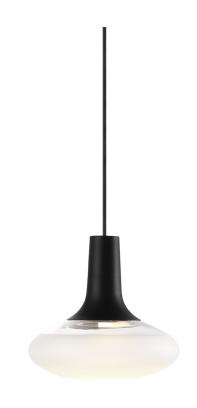

Height (cm): 23 Shade diameter (cm): 24.5

## Dee 2.0

Item number: 84423003 Black EAN: 5701581401082

Packaging unit 3 Material: Glass/Metal IP20, Class 2 (Double isolated), 230V Cord: 300 cm, Black textile cable Can the cable be replaced? No GU10, Max. 15W, Light source not included

Area: Indoor Energy class A++ - A

The award winning Dee family has gained a new member; a pendant. The imaginative design is reminiscent of fog or dew trapped in a glass dome. The Dee series has something almost lifelike and magical about it – it is floating, hiding its light source in the upper metal piece, resulting in a nuanced and beautiful light.