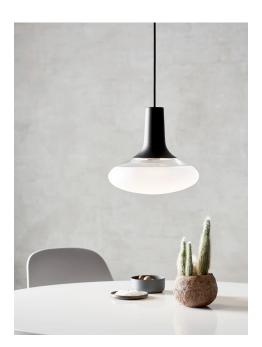

## Dee 2.0

Item number: 84423003 Black EAN: 5701581401082

Packaging unit 3 Material: Glass/Metal IP20, Class 2 (Double isolated), 230V Cord: 300 cm, Black textile cable Can the cable be replaced? No GU10, Max. 15W, Light source not included

Area: Indoor Energy class A++ - A

The award winning Dee family has gained a new member; a pendant. The imaginative design is reminiscent of fog or dew trapped in a glass dome. The Dee series has something almost lifelike and magical about it – it is floating, hiding its light source in the upper metal piece, resulting in a nuanced and beautiful light.