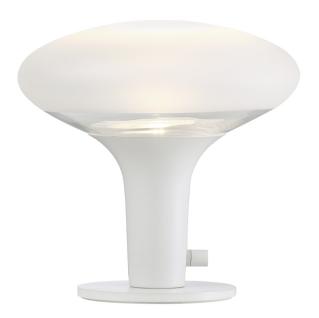

## Dee 2.0

Item number: 84435001 White EAN: 5701581401181

Packaging unit 3 Material: Glass/Metal IP20, Class 2 (Double isolated), 230V Cord: 180 cm, White textile cable Can the cable be replaced? No Switch on the fixture GU10, Max. 15W, Light source not included

Area: Indoor Energy class A++ - A

The award winning Dee family has gained a new member; a table lamp. The imaginative design is reminiscent of fog or dew trapped in a glass dome. The Dee series has something almost lifelike and magical about it – it is floating, hiding its light source in the upper metal piece, resulting in a nuanced and beautiful light.