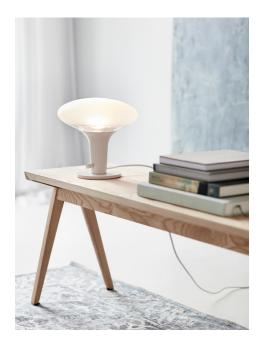

Dee 2.0

Height (cm): 24 Shade diameter (cm): 25

Area: Indoor Energy class A++ - A

The award winning Dee family has gained a new member; a table lamp. The imaginative design is reminiscent of fog or dew trapped in a glass dome. The Dee series has something almost lifelike and magical about it – it is floating, hiding its light source in the upper metal piece, resulting in a nuanced and beautiful light.