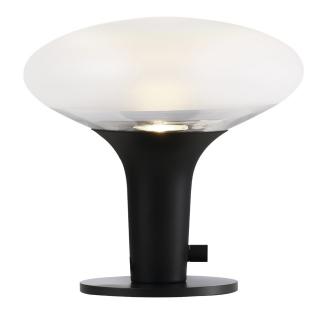

Dee 2.0

Height (cm): 24 Shade diameter (cm): 25

## Dee 2.0

Item number: 84435003 Black EAN: 5701581401280

Packaging unit 3 Material: Glass/Metal IP20, Class 2 (Double isolated), 230V Cord: 180 cm, Black textile cable Can the cable be replaced? No Switch on the fixture GU10, Max. 15W, Light source not included

Area: Indoor Energy class A++ - A

The award winning Dee family has gained a new member; a table lamp. The imaginative design is reminiscent of fog or dew trapped in a glass dome. The Dee series has something almost lifelike and magical about it – it is floating, hiding its light source in the upper metal piece, resulting in a nuanced and beautiful light.