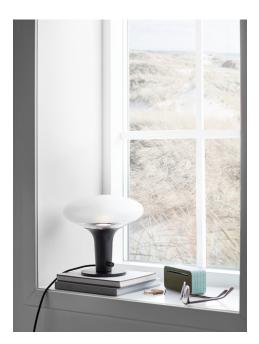

Dee 2.0

Height (cm): 24 Shade diameter (cm): 25

Area: Indoor Energy class A++ - A

The award winning Dee family has gained a new member; a table lamp. The imaginative design is reminiscent of fog or dew trapped in a glass dome. The Dee series has something almost lifelike and magical about it – it is floating, hiding its light source in the upper metal piece, resulting in a nuanced and beautiful light.