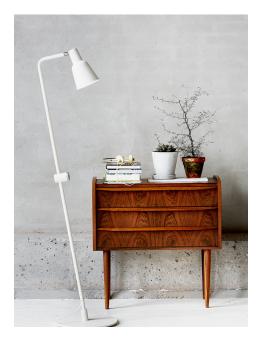

Area: Indoor

Energy class A++ - A

The dimmer is quite deliberately made visible with fluted and raw details. The shade can be rotated 36 degrees, so it can project light in all directions. The floor light is also supplied with two different bases, so that you can choose between placing the light upright or leaving it slightly tilted. Design by Bønnelycke MDD.