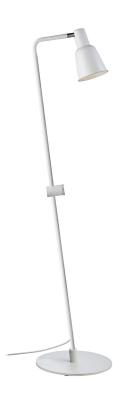

## **Patton**

Item number: 84464001 White EAN: 5701581339781

Packaging unit 2 Material: Metal

IP20, Class 2 (Double isolated), 230V

Cord: 180 cm, White

Can the cable be replaced? No

Switch on the fixture

E27, Max. 15W, Light source not included

Area: Indoor

Energy class A++ - A

The dimmer is quite deliberately made visible with fluted and raw details. The shade can be rotated 36 degrees, so it can project light in all directions. The floor light is also supplied with two different bases, so that you can choose between placing the light upright or leaving it slightly tilted. Design by Bønnelycke MDD.