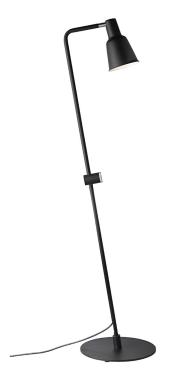

## Patton

Height (cm): 130 Shade diameter (cm): 12 Shade height (cm): 18.4

## Patton

Item number: 84464003 Black EAN: 5701581339880

Packaging unit 2 Material: Metal IP20, Class 2 (Double isolated), 230V Cord: 180 cm, Black Can the cable be replaced? No Switch on the fixture E27, Max. 15W, Light source not included

Area: Indoor Energy class A++ - A

The dimmer is quite deliberately made visible with fluted and raw details. The shade can be rotated 36 degrees, so it can project light in all directions. The floor light is also supplied with two different bases, so that you can choose between placing the light upright or leaving it slightly tilted. Design by Bønnelycke MDD.