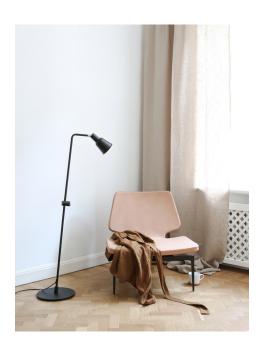

## Patton

Height (cm): 130 Shade diameter (cm): 12 Shade height (cm): 18.4

Area: Indoor Energy class A++ - A

The dimmer is quite deliberately made visible with fluted and raw details. The shade can be rotated 36 degrees, so it can project light in all directions. The floor light is also supplied with two different bases, so that you can choose between placing the light upright or leaving it slightly tilted. Design by Bønnelycke MDD.