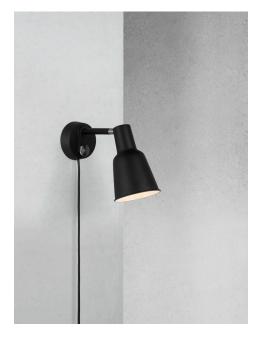

## **Patton**

Height (cm): 19 Projection (cm): 23.7 Shade diameter (cm): 12 Wall box (cm): Ø 9,4

## **Patton**

Item number: 84471003 Black EAN: 5701581340282

Packaging unit 3 Material: Metal

IP20, Class 2 (Double isolated), 230V

Cord: 180 cm, Black

Can the cable be replaced? Yes

Switch on the fixture

E27, Max. 15W, Light source not included

Area: Indoor

Energy class A++ - A

PATTON – an exciting and stylish lighting collection featuring clean lines and functional details. PATTON's design derives from the functional workshop lights of the 192's. The dimmer is quite deliberately made visible with fluted and raw details. The shade can be rotated 36 degrees, so it can project light in all directions. Design by Bønnelycke MDD.