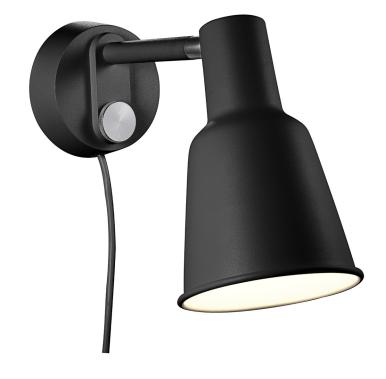

## **Patton**

Height (cm): 19 Projection (cm): 23.7 Shade diameter (cm): 12 Wall box (cm): Ø 9,4

## **Patton**

Item number: 84471003 Black EAN: 5701581340282

Packaging unit 3 Material: Metal

IP20, Class 2 (Double isolated), 230V

Cord: 180 cm, Black

Can the cable be replaced? Yes

Switch on the fixture

E27, Max. 15W, Light source not included

Area: Indoor

Energy class A++ - A

PATTON – an exciting and stylish lighting collection featuring clean lines and functional details. PATTON's design derives from the functional workshop lights of the 192's. The dimmer is quite deliberately made visible with fluted and raw details. The shade can be rotated 36 degrees, so it can project light in all directions. Design by Bønnelycke MDD.