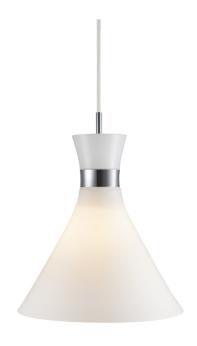

## **Trumpet**

## **Trumpet**

Item number: 84903001 Chrome EAN: 5701581337985

Packaging unit 3 Material: Glass/Metal

IP20, Class 2 (Double isolated), 230V Cord: 200 cm, White textile cable Can the cable be replaced? No

E27, Max. 40W, Light source not included

Area: Indoor Energy class A++ - C

Classic and timeless pendant light from Nordlux, with a shade in white glass decorated with a chrome band. The opal glass shade gives off a soft and subdued light, which is particularly suitable for spaces where you want atmospheric lighting. The light is ideal as a dining table light or over the kitchen table. Light bulb not included.