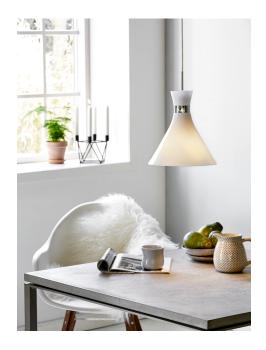

## **Trumpet**

E27, Max. 40W, Light source not included

Area: Indoor Energy class A++ - C

Classic and timeless pendant light from Nordlux, with a shade in white glass decorated with a chrome band. The opal glass shade gives off a soft and subdued light, which is particularly suitable for spaces where you want atmospheric lighting. The light is ideal as a dining table light or over the kitchen table. Light bulb not included.