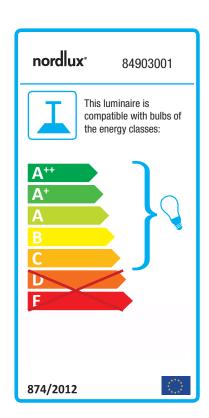

## **Trumpet**

Item number: 84903001 Chrome EAN: 5701581337985

Packaging unit 3 Material: Glass/Metal

IP20, Class 2 (Double isolated), 230V Cord: 200 cm, White textile cable Can the cable be replaced? No

E27, Max. 40W, Light source not included

Area: Indoor Energy class A++ - C

Classic and timeless pendant light from Nordlux, with a shade in white glass decorated with a chrome band. The opal glass shade gives off a soft and subdued light, which is particularly suitable for spaces where you want atmospheric lighting. The light is ideal as a dining table light or over the kitchen table. Light bulb not included.