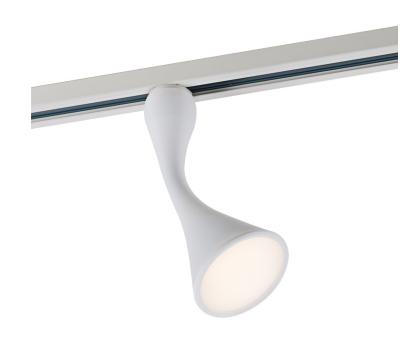

## nordlux®

Height (cm): 21.3 Shade diameter (cm): 8 Tilt angle: 180°

## **Link Bendy**

Item number: 86179901 White EAN: 5701581358287

Packaging unit 3 Material: Silicone/Metal

IP20, Class 2 (Double isolated), 230V LED MODUL, Light source incl. 4w led

Area: Indoor Energy class A++ - A

## Lightsource info (pr. lightsource)

Lumen: 250 Lumen/Watt: 50 Lifetime: 20000 On/Off: 15000

Colour temperature: 3000K

RA: 80

Beam angle: 130° Dimmable: Yes

Energy class A+

The Link system invites you to put the spotlight on life. The flexible swivel light head emits a precise and directional light. This model is designed for the Link system, where it can easily and quickly be installed in a power strip and easily moved.