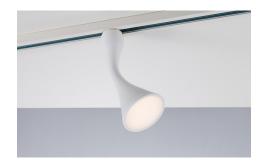

## nordlux®

Height (cm): 21.3 Shade diameter (cm): 8 Tilt angle: 180°

## **Link Bendy**

Item number: 86179901 White EAN: 5701581358287

Packaging unit 3 Material: Silicone/Metal

IP20, Class 2 (Double isolated), 230V LED MODUL, Light source incl. 4w led

Area: Indoor Energy class A++ - A