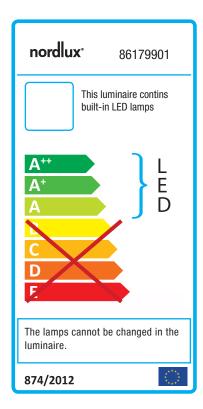

## **Link Bendy**

Item number: 86179901 White EAN: 5701581358287

Packaging unit 3 Material: Silicone/Metal

IP20, Class 2 (Double isolated), 230V LED MODUL, Light source incl. 4w led

Area: Indoor Energy class A++ - A

## Lightsource info (pr. lightsource)

Lumen: 250 Lumen/Watt: 50 Lifetime: 20000 On/Off: 15000

Colour temperature: 3000K

RA: 80

Beam angle: 130° Dimmable: Yes

Energy class A+

The Link system invites you to put the spotlight on life. The flexible swivel light head emits a precise and directional light. This model is designed for the Link system, where it can easily and quickly be installed in a power strip and easily moved.