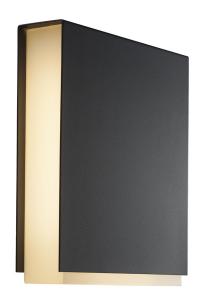

## Lightsource info (pr. lightsource)

Lumen: 500 Lumen/Watt: 40 Lifetime: 25000 On/Off: 12500

Colour temperature: 3000K

RA: 80

Beam angle: 320° Dimmable: No

Energy class A+

Outdoor wall light with indirect light from three angles. The design integrates beautifully with the home's windows and doors to create an elegant unity.

Use the light at your front door - you can also attach the house number.