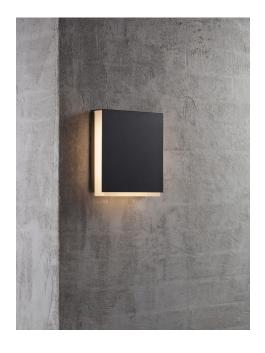

## Lightsource info (pr. lightsource)

Lumen: 500 Lumen/Watt: 40 Lifetime: 25000 On/Off: 12500

Colour temperature: 3000K

RA: 80

Beam angle: 320° Dimmable: No

Energy class A+

Outdoor wall light with indirect light from three angles. The design integrates beautifully with the home's windows and doors to create an elegant unity.

Use the light at your front door - you can also attach the house number.