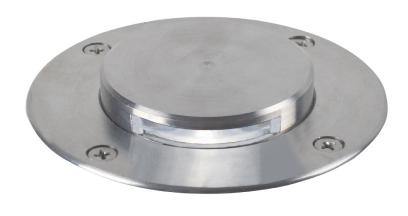

## **Tilos Effect 1-Kit**

## **Tilos Effect 1-Kit**

Item number: 96400034 Stainless steel

EAN: 5701581214972

Packaging unit 3

Material: Stainless steel/Glass IP67, Class 2 (Double isolated), 230V

GU10, Max. 5W, Light source incl. 1.1w gu10

## Lightsource info (pr. lightsource)

Lumen: 90 Lumen/Watt: 81 Lifetime: 25000 On/Off: 10000

Colour temperature: 3200K

RA: 80 Candela: 25 Beam angle: 120° Dimmable: No

Energy class A+

The exterior floor light is made from robust stainless steel and glass. The light allows you to determine the direction of the light by rotating the top piece. This is a light that fits in neutrally with its surroundings and provides a pleasant light.