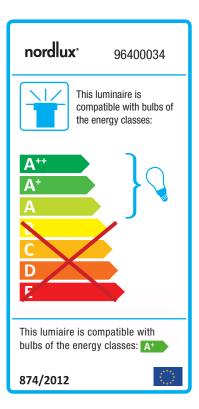

## **Tilos Effect 1-Kit**

Item number: 96400034 Stainless steel

EAN: 5701581214972

Packaging unit 3

Material: Stainless steel/Glass IP67, Class 2 (Double isolated), 230V

GU10, Max. 5W, Light source incl. 1.1w gu10

Parallel connection possible

Area: Outdoor Energy class A++ - A

## Lightsource info (pr. lightsource)

Lumen: 90 Lumen/Watt: 81 Lifetime: 25000 On/Off: 10000

Colour temperature: 3200K

RA: 80 Candela: 25 Beam angle: 120° Dimmable: No

Energy class A+

The exterior floor light is made from robust stainless steel and glass. The light allows you to determine the direction of the light by rotating the top piece. This is a light that fits in neutrally with its surroundings and provides a pleasant light.