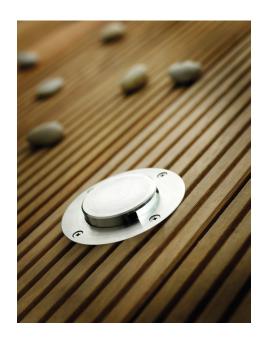

## **Tilos Effect 1-Kit**

## **Tilos Effect 1-Kit**

Item number: 96400034 Stainless steel

EAN: 5701581214972

Packaging unit 3

Material: Stainless steel/Glass IP67, Class 2 (Double isolated), 230V

GU10, Max. 5W, Light source incl. 1.1w gu10

## Lightsource info (pr. lightsource)

Lumen: 90 Lumen/Watt: 81 Lifetime: 25000 On/Off: 10000

Colour temperature: 3200K

RA: 80 Candela: 25 Beam angle: 120° Dimmable: No

Energy class A+

The exterior floor light is made from robust stainless steel and glass. The light allows you to determine the direction of the light by rotating the top piece. This is a light that fits in neutrally with its surroundings and provides a pleasant light.