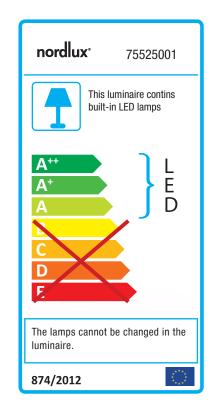

## Lightsource info (pr. lightsource)

Lumen: 130 Lumen/Watt: 54 Lifetime: 30000 On/Off: 10000 Colour temperature: 3000K RA: 80 Candela: 500 Beam angle: 60° Dimmable: No

Energy class A