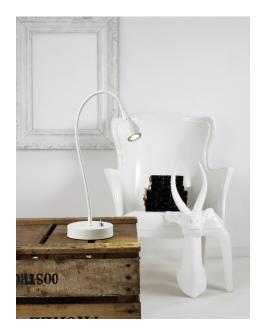

Area: Indoor Energy class A++ - A Transformer/driver placement: På ledningen

Mento is a modern and simple table light. The built-in LED gives precise light, suitable for activities such as reading. This makes it perfect as a bedside light or reading light by the sofa.