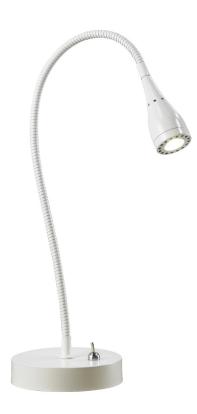

## nordlux®

Height (cm): 37 Shade diameter (cm): 3.5 Shade height (cm): 8

## Mento

Item number: 75525001 White EAN: 5701581285675

Packaging unit 6 Material: Metal IP20, Class 3 (12V), 230V Cord: 180 cm, White Can the cable be replaced? No Switch on the fixture LED MODUL, Light source incl. 3w led

Area: Indoor Energy class A++ - A Transformer/driver placement: På ledningen

Mento is a modern and simple table light. The built-in LED gives precise light, suitable for activities such as reading. This makes it perfect as a bedside light or reading light by the sofa.