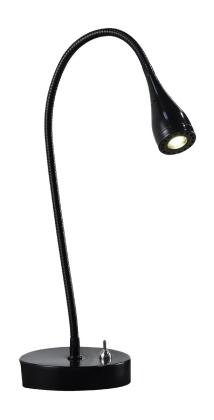

## nordlux®

Height (cm): 37 Shade diameter (cm): 3.5 Shade height (cm): 8

## Mento

Item number: 75525003 Black EAN: 5701581285774

Packaging unit 6 Material: Metal IP20, Class 3 (12V), 230V Cord: 180 cm, Black

Can the cable be replaced? No

Switch on the fixture

LED MODUL, Light source incl. 3w led

## Lightsource info (pr. lightsource)

Lumen: 130 Lumen/Watt: 54 Lifetime: 30000 On/Off: 10000

Colour temperature: 3000K

RA: 80 Candela: 500 Beam angle: 60° Dimmable: No

Energy class A

Mento is a modern and simple table light. The built-in LED gives precise light, suitable for activities such as reading. This makes it perfect as a bedside light or reading light by the sofa.