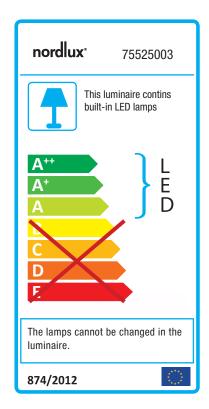

## Mento

Item number: 75525003 Black EAN: 5701581285774

Packaging unit 6 Material: Metal IP20, Class 3 (12V), 230V Cord: 180 cm, Black

Can the cable be replaced? No

Switch on the fixture

LED MODUL, Light source incl. 3w led

Area: Indoor Energy class A++ - A

Transformer/driver placement: På ledningen

## Lightsource info (pr. lightsource)

Lumen: 130 Lumen/Watt: 54 Lifetime: 30000 On/Off: 10000

Colour temperature: 3000K

RA: 80 Candela: 500 Beam angle: 60° Dimmable: No

Energy class A

Mento is a modern and simple table light. The built-in LED gives precise light, suitable for activities such as reading. This makes it perfect as a bedside light or reading light by the sofa.