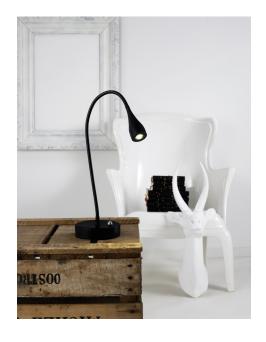

## Mento

Item number: 75525003 Black EAN: 5701581285774

Packaging unit 6 Material: Metal IP20, Class 3 (12V), 230V Cord: 180 cm, Black

Can the cable be replaced? No

Switch on the fixture

LED MODUL, Light source incl. 3w led

## Lightsource info (pr. lightsource)

Lumen: 130 Lumen/Watt: 54 Lifetime: 30000 On/Off: 10000

Colour temperature: 3000K

RA: 80 Candela: 500 Beam angle: 60° Dimmable: No

Energy class A

Mento is a modern and simple table light. The built-in LED gives precise light, suitable for activities such as reading. This makes it perfect as a bedside light or reading light by the sofa.