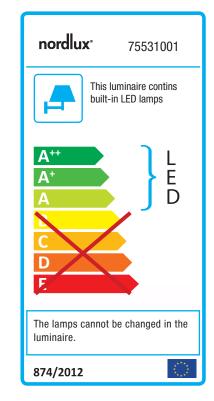

Area: Indoor

Energy class A++ - A

## Lightsource info (pr. lightsource)

Lumen: 130 Lumen/Watt: 54 Lifetime: 30000 On/Off: 10000

Colour temperature: 3000K

RA: 80 Candela: 500 Beam angle: 60° Dimmable: No

Energy class A

Mento is a modern and simple wall light. The built-in LED gives precise light, suitable for activities such as reading. This makes it perfect as a bedside light or reading light by the sofa.