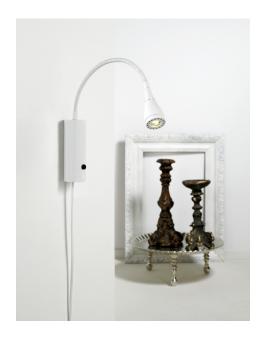

## nordlux®

Height (cm): 30 Projection (cm): 19 Width (cm): 5 Shade diameter (cm): 3.5 Wall box (cm): 2 x 12

## Mento

Item number: 75531001 White EAN: 5701581285972

Packaging unit 6 Material: Metal

IP20, Class 2 (Double isolated), 230V

Cord: 180 cm, White

Can the cable be replaced? Yes

Switch on the fixture

LED MODUL, Light source incl. 3w led