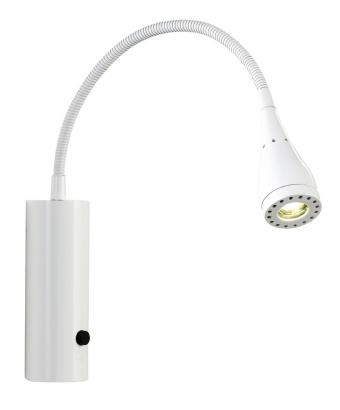

## nordlux®

Height (cm): 30 Projection (cm): 19 Width (cm): 5 Shade diameter (cm): 3.5 Wall box (cm): 2 x 12

## Mento

Item number: 75531001 White EAN: 5701581285972

Packaging unit 6 Material: Metal

IP20, Class 2 (Double isolated), 230V

Cord: 180 cm, White

Can the cable be replaced? Yes

Switch on the fixture

LED MODUL, Light source incl. 3w led