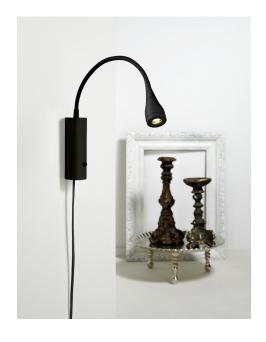

## nordlux®

Height (cm): 30 Projection (cm): 19 Width (cm): 5 Shade diameter (cm): 3.5 Wall box (cm): 2 x 12

## Mento

Item number: 75531003 Black EAN: 5701581286078

Packaging unit 6 Material: Metal IP20, Class 3 (12V), 230V Cord: 180 cm, Black

Can the cable be replaced? Yes

Switch on the fixture

LED MODUL, Light source incl. 3w led

## Lightsource info (pr. lightsource)

Lumen: 130 Lumen/Watt: 54 Lifetime: 30000 On/Off: 10000

Colour temperature: 3000K

RA: 80 Candela: 500 Beam angle: 60° Dimmable: No

Energy class A

Mento is a modern and simple wall light. The built-in LED gives precise light, suitable for activities such as reading. This makes it perfect as a bedside light or reading light by the sofa.