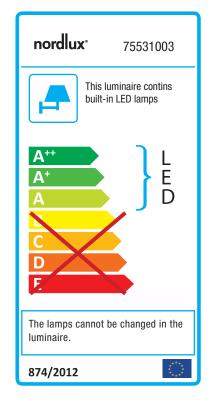

## Mento

Item number: 75531003 Black EAN: 5701581286078

Packaging unit 6 Material: Metal IP20, Class 3 (12V), 230V Cord: 180 cm, Black

Can the cable be replaced? Yes

Switch on the fixture

LED MODUL, Light source incl. 3w led

Area: Indoor Energy class A++ - A

## Lightsource info (pr. lightsource)

Lumen: 130 Lumen/Watt: 54 Lifetime: 30000 On/Off: 10000

Colour temperature: 3000K

RA: 80 Candela: 500 Beam angle: 60° Dimmable: No

Energy class A

Mento is a modern and simple wall light. The built-in LED gives precise light, suitable for activities such as reading. This makes it perfect as a bedside light or reading light by the sofa.