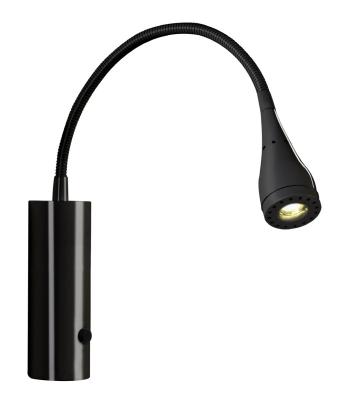

## nordlux®

Height (cm): 30 Projection (cm): 19 Width (cm): 5 Shade diameter (cm): 3.5 Wall box (cm): 2 x 12

## Mento

Item number: 75531003 Black EAN: 5701581286078

Packaging unit 6 Material: Metal IP20, Class 3 (12V), 230V Cord: 180 cm, Black

Can the cable be replaced? Yes

Switch on the fixture

LED MODUL, Light source incl. 3w led

## Lightsource info (pr. lightsource)

Lumen: 130 Lumen/Watt: 54 Lifetime: 30000 On/Off: 10000

Colour temperature: 3000K

RA: 80 Candela: 500 Beam angle: 60° Dimmable: No

Energy class A

Mento is a modern and simple wall light. The built-in LED gives precise light, suitable for activities such as reading. This makes it perfect as a bedside light or reading light by the sofa.