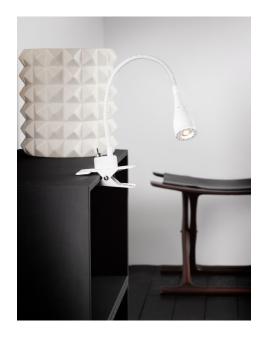

## Lightsource info (pr. lightsource)

Lumen: 130 Lumen/Watt: 54 Lifetime: 30000 On/Off: 10000

Colour temperature: 3000K

RA: 80 Candela: 500 Beam angle: 60° Dimmable: No

Energy class A

Practical LED clamp light in white from the Nordlux Mento series. With its clever clamping feature, the light can be mounted in countless places in the home, such as the desk edge or a bookcase. The built-in LED gives precise light, suitable for activities such as reading. This makes it perfect as a bedside light or reading light by the sofa.