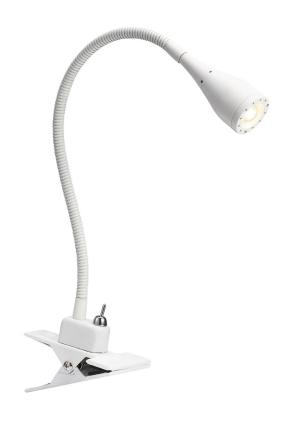

## nordlux®

Height (cm): 40 Width (cm): 6.5 Shade diameter (cm): 3.5 Shade height (cm): 8

## Mento

Item number: 75582001 White EAN: 5701581211780

Packaging unit 6
Material: Metal

IP20, Class 3 (12V), 230V Cord: 180 cm, White

Can the cable be replaced? No

Switch on the fixture

LED MODUL, Light source incl. 3w led

## Lightsource info (pr. lightsource)

Lumen: 130 Lumen/Watt: 54 Lifetime: 30000 On/Off: 10000

Colour temperature: 3000K

RA: 80 Candela: 500 Beam angle: 60° Dimmable: No

Energy class A

Practical LED clamp light in white from the Nordlux Mento series. With its clever clamping feature, the light can be mounted in countless places in the home, such as the desk edge or a bookcase. The built-in LED gives precise light, suitable for activities such as reading. This makes it perfect as a bedside light or reading light by the sofa.