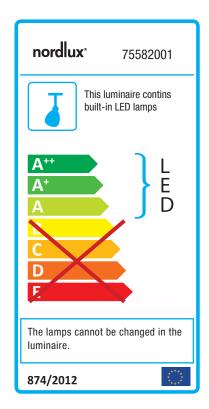

## Mento

Item number: 75582001 White EAN: 5701581211780

Packaging unit 6
Material: Metal

IP20, Class 3 (12V), 230V Cord: 180 cm, White

Can the cable be replaced? No

Switch on the fixture

LED MODUL, Light source incl. 3w led

Area: Indoor

Energy class A++ - A