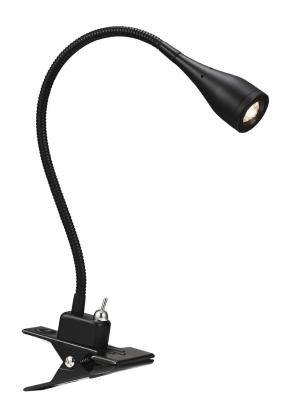

## nordlux®

Height (cm): 40 Width (cm): 6.5 Shade diameter (cm): 3.5 Shade height (cm): 8

## Mento

Item number: 75582003 Black EAN: 5701581211889

Packaging unit 6 Material: Metal

IP20, Class 3 (12V), 230V Cord: 180 cm, Black

Can the cable be replaced? No

Switch on the fixture

LED MODUL, Light source incl. 3w led

## Lightsource info (pr. lightsource)

Lumen: 130 Lumen/Watt: 54 Lifetime: 30000 On/Off: 10000

Colour temperature: 3000K

RA: 80 Candela: 500 Beam angle: 60° Dimmable: No

Energy class A

Practical LED clamp light in white from the Nordlux Mento series. With its clever clamping feature, the light can be mounted in countless places in the home, such as the desk edge or a bookcase. The built-in LED gives precise light, suitable for activities such as reading. This makes it perfect as a bedside light or reading light by the sofa.