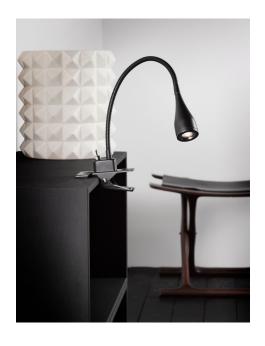

## Lightsource info (pr. lightsource)

Lumen: 130 Lumen/Watt: 54 Lifetime: 30000 On/Off: 10000

Colour temperature: 3000K

RA: 80 Candela: 500 Beam angle: 60° Dimmable: No

Energy class A

Practical LED clamp light in white from the Nordlux Mento series. With its clever clamping feature, the light can be mounted in countless places in the home, such as the desk edge or a bookcase. The built-in LED gives precise light, suitable for activities such as reading. This makes it perfect as a bedside light or reading light by the sofa.