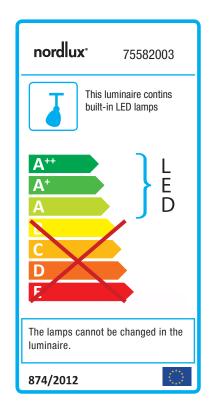

Mento

Item number: 75582003 Black EAN: 5701581211889

Packaging unit 6 Material: Metal

IP20, Class 3 (12V), 230V Cord: 180 cm, Black

Can the cable be replaced? No

Switch on the fixture

LED MODUL, Light source incl. 3w led

Area: Indoor

Energy class A++ - A

## Lightsource info (pr. lightsource)

Lumen: 130 Lumen/Watt: 54 Lifetime: 30000 On/Off: 10000

Colour temperature: 3000K

RA: 80 Candela: 500 Beam angle: 60° Dimmable: No

Energy class A

Practical LED clamp light in white from the Nordlux Mento series. With its clever clamping feature, the light can be mounted in countless places in the home, such as the desk edge or a bookcase. The built-in LED gives precise light, suitable for activities such as reading. This makes it perfect as a bedside light or reading light by the sofa.