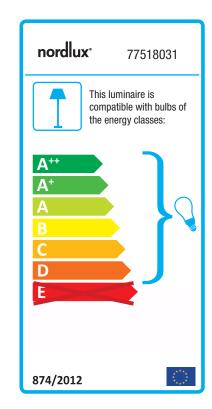

## **Fuse**

Item number: 77518031 Galvanized EAN: 5701581249288

Packaging unit 1

Material: Galvanized steel/Glass IP44, Class 2 (Double isolated), 230V

Cord: 500 cm, Black

E27, Max. 60W, Light source not included

Parallel connection not possible

Area: Outdoor Energy class A++ - D

FUSE – the perfect complement to lounge furniture in the garden. FUSE creates a cosy ambience, and may be easily placed right where you want light. Design by Bønnelycke MDD. Nordlux Fuse is the designer's tribute to the North Sea, with the light's raw look and clean lines. The garden light fixture with mounting spike can be placed and moved quickly and easily. In addition, you can purchase a base plate to transform the light fixture into a floor light to be used on the terrace, for instance.