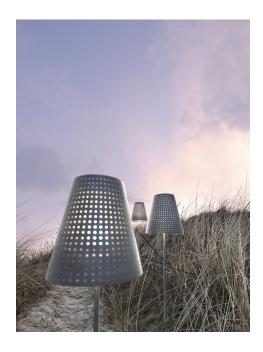

Parallel connection not possible

Area: Outdoor Energy class A++ - D

FUSE – the perfect complement to lounge furniture in the garden. FUSE creates a cosy ambience, and may be easily placed right where you want light. Design by Bønnelycke MDD. Nordlux Fuse is the designer's tribute to the North Sea, with the light's raw look and clean lines. The garden light fixture with mounting spike can be placed and moved quickly and easily. In addition, you can purchase a base plate to transform the light fixture into a floor light to be used on the terrace, for instance.