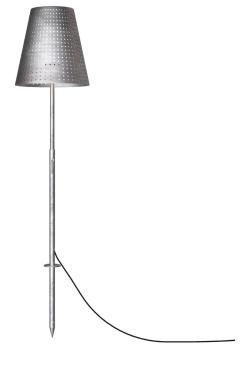

Parallel connection not possible

Area: Outdoor Energy class A++ - D

FUSE – the perfect complement to lounge furniture in the garden. FUSE creates a cosy ambience, and may be easily placed right where you want light. Design by Bønnelycke MDD. Nordlux Fuse is the designer's tribute to the North Sea, with the light's raw look and clean lines. The garden light fixture with mounting spike can be placed and moved quickly and easily. In addition, you can purchase a base plate to transform the light fixture into a floor light to be used on the terrace, for instance.