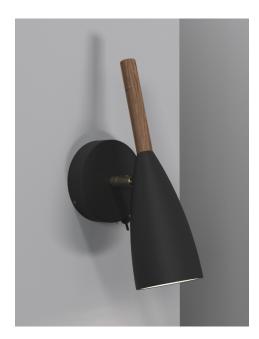

Pure 10

Height (cm): 26 Projection (cm): 17 Shade diameter (cm): 7.5 Wall box (cm): Ø10

## Pure 10

Item number: 78271003 Black EAN: 5701581308381

Packaging unit 3 Material: Metal/Wood IP20, Class 2 (Double isolated), 230V Cord: 180 cm, Black Can the cable be replaced? Yes Switch on the fixture GU10, Max. 8W, Light source not included

Area: Indoor Energy class A++ - A

PURE was created to be a charming pendant light, and a star was born. Similarly, a design offering the potential to expand the collection – all composed of clean lines with the unmistakable common feature: the elegant slender top, made from FSC certified oiled walnut. PURE delivers a stylish simple line in home decoration, and will quickly find its proper place due to its sleek design. Also in your heart. Design by Bønnelycke MDD. The light has many fine details, such as the simple adjustable arm in brushed brass and an elegant placement of the on/off button.