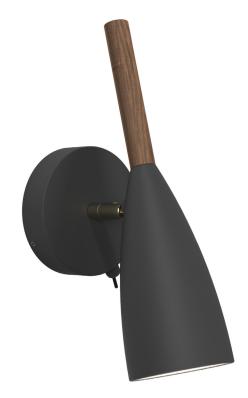

Pure 10

Height (cm): 26 Projection (cm): 17 Shade diameter (cm): 7.5 Wall box (cm): Ø10

## Pure 10

Item number: 78271003 Black EAN: 5701581308381

Packaging unit 3 Material: Metal/Wood IP20, Class 2 (Double isolated), 230V Cord: 180 cm, Black Can the cable be replaced? Yes Switch on the fixture GU10, Max. 8W, Light source not included

Area: Indoor Energy class A++ - A

PURE was created to be a charming pendant light, and a star was born. Similarly, a design offering the potential to expand the collection – all composed of clean lines with the unmistakable common feature: the elegant slender top, made from FSC certified oiled walnut. PURE delivers a stylish simple line in home decoration, and will quickly find its proper place due to its sleek design. Also in your heart. Design by Bønnelycke MDD. The light has many fine details, such as the simple adjustable arm in brushed brass and an elegant placement of the on/off button.