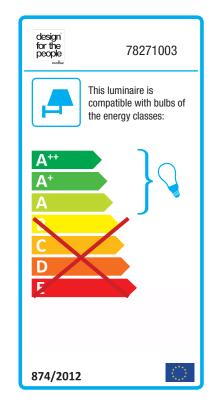

Area: Indoor Energy class A++ - A

PURE was created to be a charming pendant light, and a star was born. Similarly, a design offering the potential to expand the collection – all composed of clean lines with the unmistakable common feature: the elegant slender top, made from FSC certified oiled walnut. PURE delivers a stylish simple line in home decoration, and will quickly find its proper place due to its sleek design. Also in your heart. Design by Bønnelycke MDD. The light has many fine details, such as the simple adjustable arm in brushed brass and an elegant placement of the on/off button.