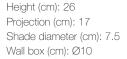

## Pure 10

Item number: 78271011 Grey EAN: 5701581308480

Packaging unit 3 Material: Metal/Wood

IP20, Class 2 (Double isolated), 230V

Cord: 180 cm, Grey

Can the cable be replaced? Yes

Switch on the fixture

GU10, Max. 8W, Light source not included