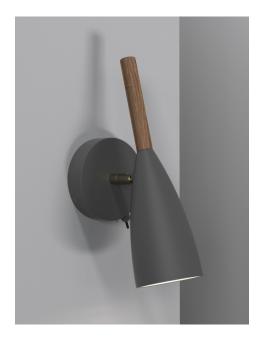

## Pure 10

Item number: 78271011 Grey EAN: 5701581308480

Packaging unit 3 Material: Metal/Wood

IP20, Class 2 (Double isolated), 230V

Cord: 180 cm, Grey

Can the cable be replaced? Yes

Switch on the fixture

GU10, Max. 8W, Light source not included

Area: Indoor

Energy class A++ - A

PURE was created to be a charming pendant light, and a star was born. Similarly, a design offering the potential to expand the collection – all composed of clean lines with the unmistakable common feature: the elegant slender top, made from FSC certified oiled walnut. PURE delivers a stylish simple line in home decoration, and will quickly find its proper place due to its sleek design. Also in your heart. Design by Bønnelycke MDD. The light has many fine details, such as the simple adjustable arm in brushed brass and an elegant placement of the on/off button.