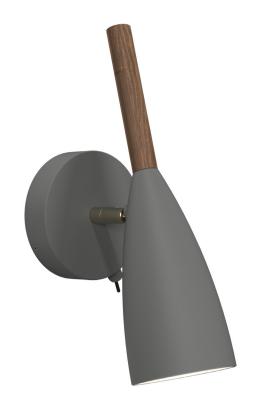

## Pure 10

Item number: 78271011 Grey EAN: 5701581308480

Packaging unit 3 Material: Metal/Wood

IP20, Class 2 (Double isolated), 230V

Cord: 180 cm, Grey

Can the cable be replaced? Yes

Switch on the fixture

GU10, Max. 8W, Light source not included

Area: Indoor

Energy class A++ - A

PURE was created to be a charming pendant light, and a star was born. Similarly, a design offering the potential to expand the collection – all composed of clean lines with the unmistakable common feature: the elegant slender top, made from FSC certified oiled walnut. PURE delivers a stylish simple line in home decoration, and will quickly find its proper place due to its sleek design. Also in your heart. Design by Bønnelycke MDD. The light has many fine details, such as the simple adjustable arm in brushed brass and an elegant placement of the on/off button.