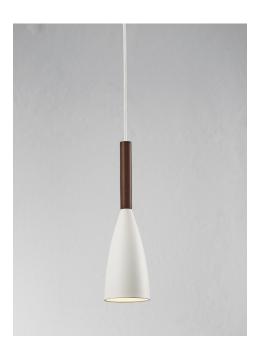

Height (cm): 35 Shade diameter (cm): 10

## Pure 10

Item number: 78283001 White EAN: 5701581264489

Packaging unit 3 Material: Metal/Wood IP20, Class 2 (Double isolated), 230V Cord: 300 cm, White textile cable Can the cable be replaced? No E27, Max. 40W, Light source not included

Area: Indoor Energy class A++ - D

PURE was created to be a charming pendant light, and a star was bom. Similarly, a design offering the potential to expand the collection – all composed of clean lines with the unmistakable common feature: the elegant slender top, made from FSC certified oiled walnut. PURE delivers a stylish simple line in home decoration, and will quickly find its proper place due to its sleek design. Also in your heart. Design by Bønnelycke MDD.