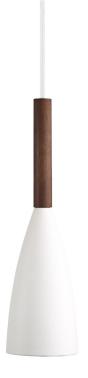

Height (cm): 35 Shade diameter (cm): 10

## Pure 10

Item number: 78283001 White EAN: 5701581264489

Packaging unit 3 Material: Metal/Wood IP20, Class 2 (Double isolated), 230V Cord: 300 cm, White textile cable Can the cable be replaced? No E27, Max. 40W, Light source not included

Area: Indoor Energy class A++ - D

PURE was created to be a charming pendant light, and a star was bom. Similarly, a design offering the potential to expand the collection – all composed of clean lines with the unmistakable common feature: the elegant slender top, made from FSC certified oiled walnut. PURE delivers a stylish simple line in home decoration, and will quickly find its proper place due to its sleek design. Also in your heart. Design by Bønnelycke MDD.