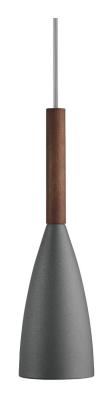

Height (cm): 35 Shade diameter (cm): 10

## Pure 10

Item number: 78283011 Grey EAN: 5701581264687

Packaging unit 3 Material: Metal/Wood

IP20, Class 2 (Double isolated), 230V Cord: 300 cm, Grey textile cable Can the cable be replaced? No

E27, Max. 40W, Light source not included

Area: Indoor

Energy class A++ - D

PURE was created to be a charming pendant light, and a star was born. Similarly, a design offering the potential to expand the collection – all composed of clean lines with the unmistakable common feature: the elegant slender top, made from FSC certified oiled walnut. PURE delivers a stylish simple line in home decoration, and will quickly find its proper place due to its sleek design. Also in your heart. Design by Bønnelycke MDD.