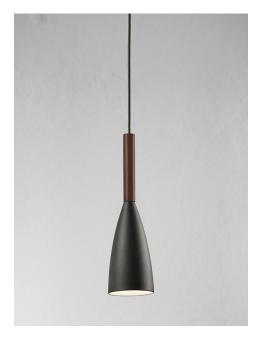

Height (cm): 35 Shade diameter (cm): 10

## Pure 10

Item number: 78283011 Grey EAN: 5701581264687

Packaging unit 3 Material: Metal/Wood

IP20, Class 2 (Double isolated), 230V Cord: 300 cm, Grey textile cable Can the cable be replaced? No

E27, Max. 40W, Light source not included

Area: Indoor

Energy class A++ - D

PURE was created to be a charming pendant light, and a star was born. Similarly, a design offering the potential to expand the collection – all composed of clean lines with the unmistakable common feature: the elegant slender top, made from FSC certified oiled walnut. PURE delivers a stylish simple line in home decoration, and will quickly find its proper place due to its sleek design. Also in your heart. Design by Bønnelycke MDD.