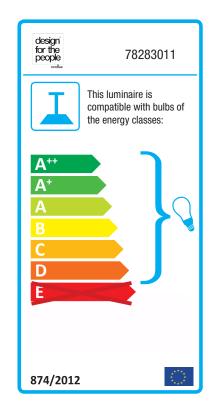

## Pure 10

Item number: 78283011 Grey EAN: 5701581264687

Packaging unit 3 Material: Metal/Wood

IP20, Class 2 (Double isolated), 230V Cord: 300 cm, Grey textile cable Can the cable be replaced? No

E27, Max. 40W, Light source not included

Area: Indoor

Energy class A++ - D

PURE was created to be a charming pendant light, and a star was born. Similarly, a design offering the potential to expand the collection – all composed of clean lines with the unmistakable common feature: the elegant slender top, made from FSC certified oiled walnut. PURE delivers a stylish simple line in home decoration, and will quickly find its proper place due to its sleek design. Also in your heart. Design by Bønnelycke MDD.