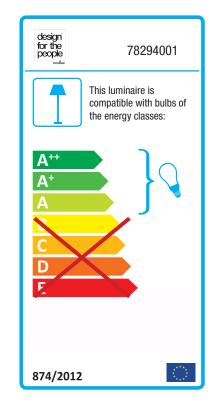

## Pure 10

Δ

Item number: 78294001 White EAN: 5701581308589

Packaging unit 2 Material: Metal/Wood IP20, Class 2 (Double isolated), 230V Cord: 180 cm, Black Can the cable be replaced? No Switch on the fixture GU10, Max. 8W, Light source not included

Area: Indoor Energy class A++ - A

PURE was created to be a charming pendant light, and a star was born. Similarly, a design offering the potential to expand the collection – all composed of clean lines with the unmistakable common feature: the elegant slender top, made from FSC certified oiled walnut. PURE delivers a stylish simple line in home decoration, and will quickly find its proper place due to its sleek design. Also in your heart. Design by Bønnelycke MDD. The light fixture has many fine details, such as the simple adjustable arm in brushed brass, the cord discreetly integrated in the base,