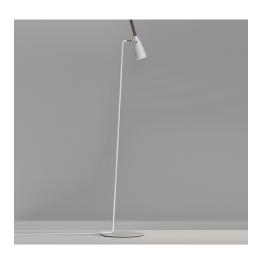

Height (cm): 149.5 Shade diameter (cm): 7.5 Shade height (cm): 26 Tube diameter (cm): 1.3

## Pure 10

Δ

Item number: 78294001 White EAN: 5701581308589

Packaging unit 2 Material: Metal/Wood IP20, Class 2 (Double isolated), 230V Cord: 180 cm, Black Can the cable be replaced? No Switch on the fixture GU10, Max. 8W, Light source not included

Area: Indoor Energy class A++ - A

PURE was created to be a charming pendant light, and a star was born. Similarly, a design offering the potential to expand the collection – all composed of clean lines with the unmistakable common feature: the elegant slender top, made from FSC certified oiled walnut. PURE delivers a stylish simple line in home decoration, and will quickly find its proper place due to its sleek design. Also in your heart. Design by Bønnelycke MDD. The light fixture has many fine details, such as the simple adjustable arm in brushed brass, the cord discreetly integrated in the base,