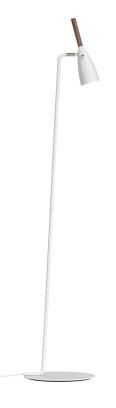

Height (cm): 149.5 Shade diameter (cm): 7.5 Shade height (cm): 26 Tube diameter (cm): 1.3

## Pure 10

Δ

Item number: 78294001 White EAN: 5701581308589

Packaging unit 2 Material: Metal/Wood IP20, Class 2 (Double isolated), 230V Cord: 180 cm, Black Can the cable be replaced? No Switch on the fixture GU10, Max. 8W, Light source not included

Area: Indoor Energy class A++ - A

PURE was created to be a charming pendant light, and a star was born. Similarly, a design offering the potential to expand the collection – all composed of clean lines with the unmistakable common feature: the elegant slender top, made from FSC certified oiled walnut. PURE delivers a stylish simple line in home decoration, and will quickly find its proper place due to its sleek design. Also in your heart. Design by Bønnelycke MDD. The light fixture has many fine details, such as the simple adjustable arm in brushed brass, the cord discreetly integrated in the base,