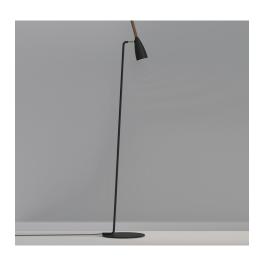

Height (cm): 149.5 Shade diameter (cm): 7.5 Shade height (cm): 26 Tube diameter (cm): 1.3

## Pure 10

Δ

Item number: 78294003 Black EAN: 5701581308688

Packaging unit 2 Material: Metal/Wood IP20, Class 2 (Double isolated), 230V Cord: 180 cm, Black Can the cable be replaced? No Switch on the fixture GU10, Max. 8W, Light source not included

Area: Indoor Energy class A++ - A

PURE was created to be a charming pendant light, and a star was born. Similarly, a design offering the potential to expand the collection – all composed of clean lines with the unmistakable common feature: the elegant slender top, made from FSC certified oiled walnut. PURE delivers a stylish simple line in home decoration, and will quickly find its proper place due to its sleek design. Also in your heart. Design by Bønnelycke MDD. The light fixture has many fine details, such as the simple adjustable arm in brushed brass, the cord discreetly integrated in the base,