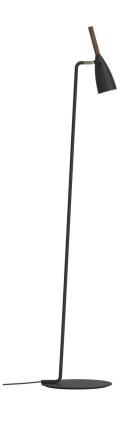

Height (cm): 149.5 Shade diameter (cm): 7.5 Shade height (cm): 26 Tube diameter (cm): 1.3

## Pure 10

Δ

Item number: 78294003 Black EAN: 5701581308688

Packaging unit 2 Material: Metal/Wood IP20, Class 2 (Double isolated), 230V Cord: 180 cm, Black Can the cable be replaced? No Switch on the fixture GU10, Max. 8W, Light source not included

Area: Indoor Energy class A++ - A

PURE was created to be a charming pendant light, and a star was born. Similarly, a design offering the potential to expand the collection – all composed of clean lines with the unmistakable common feature: the elegant slender top, made from FSC certified oiled walnut. PURE delivers a stylish simple line in home decoration, and will quickly find its proper place due to its sleek design. Also in your heart. Design by Bønnelycke MDD. The light fixture has many fine details, such as the simple adjustable arm in brushed brass, the cord discreetly integrated in the base,