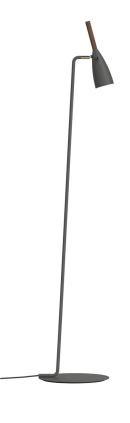

Pure 10

Height (cm): 149.5 Shade diameter (cm): 7.5 Shade height (cm): 26 Tube diameter (cm): 1.3

## Pure 10

Δ

Item number: 78294011 Grey EAN: 5701581308787

Packaging unit 2 Material: Metal/Wood IP20, Class 2 (Double isolated), 230V Cord: 180 cm, Black Can the cable be replaced? No Switch on the fixture GU10, Max. 8W, Light source not included

Area: Indoor Energy class A++ - A

PURE was created to be a charming pendant light, and a star was born. Similarly, a design offering the potential to expand the collection – all composed of clean lines with the unmistakable common feature: the elegant slender top, made from FSC certified oiled walnut. PURE delivers a stylish simple line in home decoration, and will quickly find its proper place due to its sleek design. Also in your heart. Design by Bønnelycke MDD. The light fixture has many fine details, such as the simple adjustable arm in brushed brass, the cord discreetly integrated in the base,