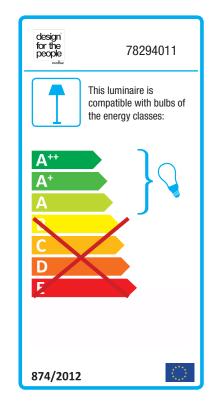

## Pure 10

Δ

Item number: 78294011 Grey EAN: 5701581308787

Packaging unit 2 Material: Metal/Wood IP20, Class 2 (Double isolated), 230V Cord: 180 cm, Black Can the cable be replaced? No Switch on the fixture GU10, Max. 8W, Light source not included

Area: Indoor Energy class A++ - A

PURE was created to be a charming pendant light, and a star was born. Similarly, a design offering the potential to expand the collection – all composed of clean lines with the unmistakable common feature: the elegant slender top, made from FSC certified oiled walnut. PURE delivers a stylish simple line in home decoration, and will quickly find its proper place due to its sleek design. Also in your heart. Design by Bønnelycke MDD. The light fixture has many fine details, such as the simple adjustable arm in brushed brass, the cord discreetly integrated in the base,