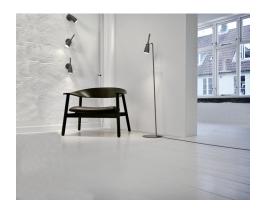

Area: Indoor Energy class A++ - A

PURE was created to be a charming pendant light, and a star was born. Similarly, a design offering the potential to expand the collection – all composed of clean lines with the unmistakable common feature: the elegant slender top, made from FSC certified oiled walnut. PURE delivers a stylish simple line in home decoration, and will quickly find its proper place due to its sleek design. Also in your heart. Design by Bønnelycke MDD. The light fixture has many fine details, such as the simple adjustable arm in brushed brass, the cord discreetly integrated in the base,