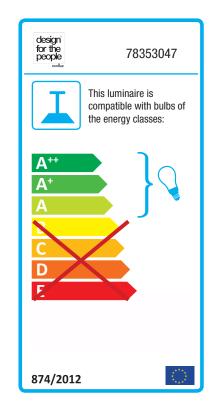

## Karma 24

Item number: 78353047 EAN: 5701581364585

Packaging unit 3 Material: Glass/Wood IP20, Class 2 (Double isolated), 230V Cord: 300 cm, Black textile cable Can the cable be replaced? No E27, Max. 23W, Light source not included

Area: Indoor Energy class A++ - A

Metal, glass, and wood comprise the perfect trinity when one is aiming for a distinctively Nordic design expression. With an intuitive feel for the coveted soft light and functional design idiom, Italian designer Antonia Sena from Danish design studio Seidenfaden Design created the Karma light fixture. Through the use of elegant retro references, he has combined an oiled walnut plinth with a beautiful smoke tinted shade with a thick, handmade glass.