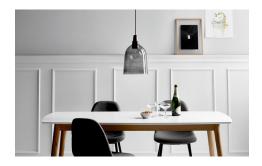

Area: Indoor Energy class A++ - A

Metal, glass, and wood comprise the perfect trinity when one is aiming for a distinctively Nordic design expression. With an intuitive feel for the coveted soft light and functional design idiom, Italian designer Antonia Sena from Danish design studio Seidenfaden Design created the Karma light fixture. Through the use of elegant retro references, he has combined an oiled walnut plinth with a beautiful smoke tinted shade with a thick, handmade glass.