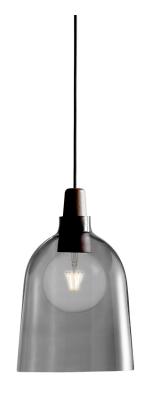

Karma 24

Height (cm): 37 Shade diameter (cm): 24

## Karma 24

Item number: 78353047 EAN: 5701581364585

Packaging unit 3 Material: Glass/Wood IP20, Class 2 (Double isolated), 230V Cord: 300 cm, Black textile cable Can the cable be replaced? No E27, Max. 23W, Light source not included

Area: Indoor Energy class A++ - A

Metal, glass, and wood comprise the perfect trinity when one is aiming for a distinctively Nordic design expression. With an intuitive feel for the coveted soft light and functional design idiom, Italian designer Antonia Sena from Danish design studio Seidenfaden Design created the Karma light fixture. Through the use of elegant retro references, he has combined an oiled walnut plinth with a beautiful smoke tinted shade with a thick, handmade glass.