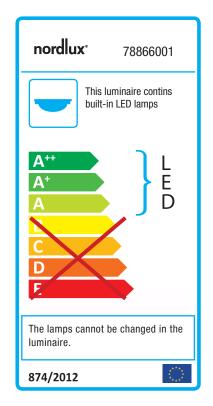

## Melo 34 Sensor

Item number: 78866001 White EAN: 5701581273788

Packaging unit 3 Material: Plastic/Metal IP20, Class 1 (Earth contact), 230V LED MODUL, Light source incl. 12w led

Area: Indoor Energy class A++ - A Transformer/driver placement: I lampen

## Lightsource info (pr. lightsource)

Lumen: 840 Lumen/Watt: 80 Lifetime: 20000 On/Off: 8000 Colour temperature: 3000K RA: 80 Beam angle: 130° Dimmable: No

Energy class A