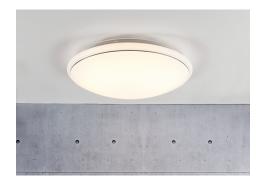

Sensor: Integrated Sensor range: 0.5-2.5M Sensor type: Mikrobølge Sensor angle: 180°

The Melo 34 ceiling light from Nordlux boasts a modern and simple design. Melo has a white plastic shade that provides a soft and warm white light. The light can be used both on the wall or the ceiling, so mount the light in the hallway or the bathroom, in the kitchen or kids' room – your imagination is the limit. Has a built-in motion sensor.