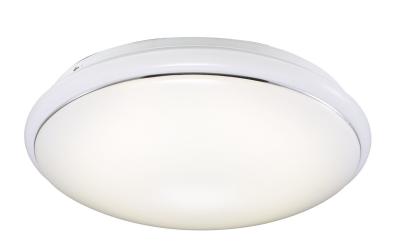

Sensor: Integrated Sensor range: 0.5-2.5M Sensor type: Mikrobølge Sensor angle: 180°

The Melo 34 ceiling light from Nordlux boasts a modern and simple design. Melo has a white plastic shade that provides a soft and warm white light. The light can be used both on the wall or the ceiling, so mount the light in the hallway or the bathroom, in the kitchen or kids' room – your imagination is the limit. Has a built-in motion sensor.