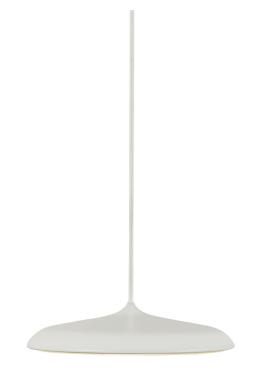

Shade diameter (cm): 25

## **Artist 25**

Item number: 83083009 Beige EAN: 5704924002458

Packaging unit 2 Material: Metal/Plastic

IP20, Class 2 (Double isolated), 230V Cord: 300 cm, Beige textile cable

LED MODUL, Max. 14W, Light source incl. 14w led

## Lightsource info (pr. lightsource)

Lumen: 1000 Lumen/Watt: 80 Lifetime: 20000 On/Off: 8000

Colour temperature: 2700K

RA: 80

Beam angle: 120° Dimmable: Yes

With its contemporary design and simple shape, the award-winning Artist is a beautiful candidate for a future classic. The build-in LED panel is covered with a opalized shade, which soften and defuse the light. As the name suggests, the design is inspired from the world of music – by a drum kit cymbal. Design by Bønnelycke mdd