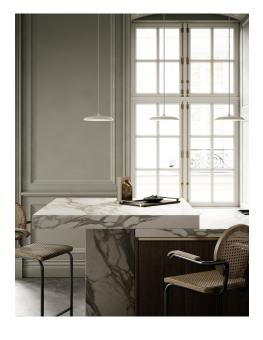

## Lightsource info (pr. lightsource)

Lumen: 1000 Lumen/Watt: 80 Lifetime: 20000 On/Off: 8000

Colour temperature: 2700K

RA: 80

Beam angle: 120° Dimmable: Yes

With its contemporary design and simple shape, the award-winning Artist is a beautiful candidate for a future classic. The build-in LED panel is covered with a opalized shade, which soften and defuse the light. As the name suggests, the design is inspired from the world of music – by a drum kit cymbal. Design by Bønnelycke mdd