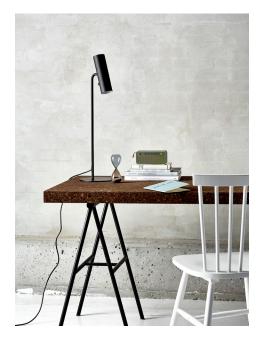

Area: Indoor

Energy class A++ - A

The minimalistic MIB series is steeped in Nordic elegance and boasts excellent usability. MIB invites you to put a spotlight on life. The slender and adjustable lamp head emits a precise and directional light. MIB looks good alone, but also if you place more together and make a statement with light. Designed by Bønnelycke mdd