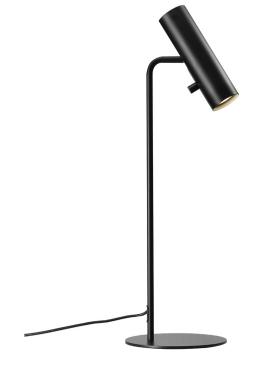

Height (cm): 66 Shade diameter (cm): 6 Tube diameter (cm): 1.27 Tilt angle: 90°

## MIB 6

Item number: 71655003 Black EAN: 5701581364189

Packaging unit 3 Material: Metal

IP20, Class 2 (Double isolated), 230V

Cord: 250 cm, Black

Can the cable be replaced? No

Switch on the fixture

GU10, Max. 8W, Light source not included

Area: Indoor

Energy class A++ - A

The minimalistic MIB series is steeped in Nordic elegance and boasts excellent usability. MIB invites you to put a spotlight on life. The slender and adjustable lamp head emits a precise and directional light. MIB looks good alone, but also if you place more together and make a statement with light. Designed by Bønnelycke mdd