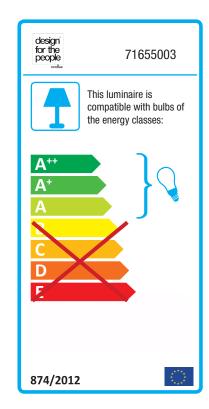

## MIB 6

Item number: 71655003 Black EAN: 5701581364189

Packaging unit 3 Material: Metal

IP20, Class 2 (Double isolated), 230V

Cord: 250 cm, Black

Can the cable be replaced? No

Switch on the fixture

GU10, Max. 8W, Light source not included

Area: Indoor

Energy class A++ - A

The minimalistic MIB series is steeped in Nordic elegance and boasts excellent usability. MIB invites you to put a spotlight on life. The slender and adjustable lamp head emits a precise and directional light. MIB looks good alone, but also if you place more together and make a statement with light. Designed by Bønnelycke mdd