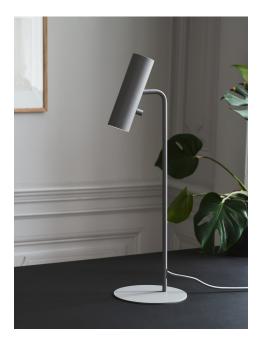

Area: Indoor Energy class A++ - A

The minimalistic MIB series is steeped in Nordic elegance and boasts excellent usability. MIB invites you to put a spotlight on life. The slender and adjustable lamp head emits a precise and directional light. MIB looks good alone, but also if you place more together and make a statement with light. Designed by Bønnelycke mdd