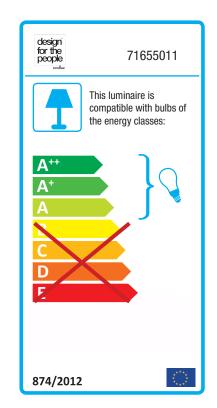

## MIB 6

Item number: 71655011 Grey EAN: 5701581475687

Packaging unit 3 Material: Metal IP20, Class 2 (Double isolated), 230V Cord: 250 cm, Grey Can the cable be replaced? No Switch on the fixture GU10, Max. 8W, Light source not included

Area: Indoor Energy class A++ - A

The minimalistic MIB series is steeped in Nordic elegance and boasts excellent usability. MIB invites you to put a spotlight on life. The slender and adjustable lamp head emits a precise and directional light. MIB looks good alone, but also if you place more together and make a statement with light. Designed by Bønnelycke mdd