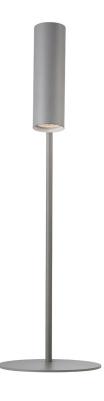

Height (cm): 66 Shade diameter (cm): 6 Tube diameter (cm): 1.27 Tilt angle: 90°

## MIB 6

Item number: 71655011 Grey EAN: 5701581475687

Packaging unit 3 Material: Metal IP20, Class 2 (Double isolated), 230V Cord: 250 cm, Grey Can the cable be replaced? No Switch on the fixture GU10, Max. 8W, Light source not included